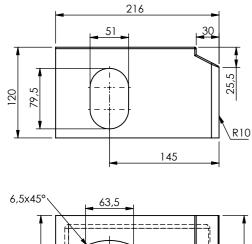

## Bottom corner casting (A):

Top corner casting left (B)Bottom corner casting (A)(Top right configuration is the mirrored version)(Bottom right configuration is the mirrored version)

| Date: 16-10-2020       | Revision no.: 001   |
|------------------------|---------------------|
| Color/finish: Unprimed | Weight: 16.5kg      |
| Material: Blank steel  | Comment: units in n |