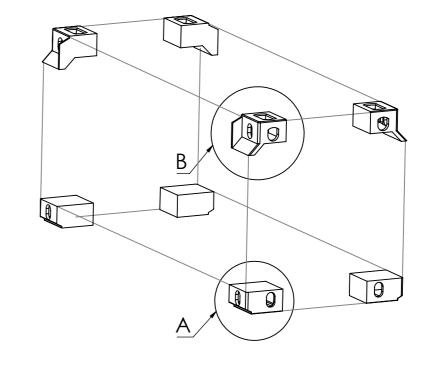

## Top corner casting (B) :

## Bottom corner casting (A):

Top corner casting left (B)Bottom corner casting (A)(Top right configuration is the mirrored version)(Bottom right configuration is the mirrored version)

| Date: 16-10-2020       | Revision no.: 001   |
|------------------------|---------------------|
| Color/finish: Unprimed | Weight: 16.5kg      |
| Material: Blank steel  | Comment: units in n |