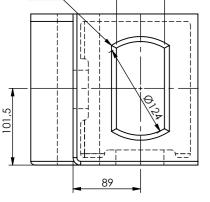

## Top corner casting (B) :







## Bottom corner casting (A):











Top corner casting left (B)Bottom corner casting (A)(Top right configuration is the mirrored version)(Bottom right configuration is the mirrored version)

| Date: 16-10-2020       | Revision no.: 001   |
|------------------------|---------------------|
| Color/finish: Unprimed | Weight: 16.5kg      |
| Material: Blank steel  | Comment: units in n |

## Cornercasting European Overland 2.55m wide



parties is strictly forbidden without the written permission of Van Doorn Container Parts BV. All care has been taken to prevent incorrectness, however Van Doorn Container Parts BV cannot be held responsible for incompleteness resulting from information contained by this document. All rights are reserved by Van Doorn Container Parts BV.

www.containerpar