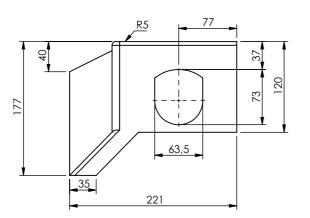

## Top corner casting (B) :







## Bottom corner casting (A):











Top corner casting left (B)Bottom corner casting (A)(Top right configuration is the mirrored version)(Bottom right configuration is the mirrored version)

| Date: 16-10-2020       | Revision no.: 001   |
|------------------------|---------------------|
| Color/finish: Unprimed | Weight: 16.5kg      |
| Material: Blank steel  | Comment: units in n |

## Cornercasting European Overland 2.55m wide



parties is strictly forbidden without the written permission of Van Doorn Container Parts BV. All care has been taken to prevent incorrectness, however Van Doorn Container Parts BV cannot be held responsible for incompleteness resulting from information contained by this document. All rights are reserved by Van Doorn Container Parts BV.

www.containerp