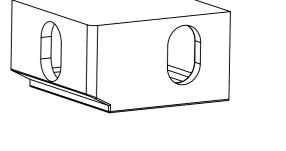

## Top corner casting (B) :

## Bottom corner casting (A):

Top corner casting left (B)Bottom corner casting (A)(Top right configuration is the mirrored version)(Bottom right configuration is the mirrored version)

| Date: 16-10-2020       | Revision no.: 001   |
|------------------------|---------------------|
| Color/finish: Unprimed | Weight: 16.5kg      |
| Material: Blank steel  | Comment: units in n |