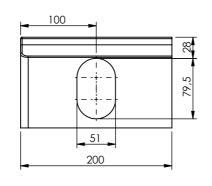

## Top corner casting (B) :

## Bottom corner casting (A):

Top corner casting left (B)Bottom corner casting (A)(Top right configuration is the mirrored version)(Bottom right configuration is the mirrored version)

| Date: 16-10-2020       | Revision no.: 001   |
|------------------------|---------------------|
| Color/finish: Unprimed | Weight: 16.5kg      |
| Material: Blank steel  | Comment: units in n |