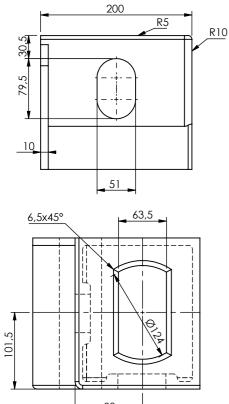

## Bottom corner casting (A):

Top corner casting left (B)Bottom corner casting (A)(Top right configuration is the mirrored version)(Bottom right configuration is the mirrored version)

| Date: 16-10-2020       | Revision no.: 001   |
|------------------------|---------------------|
| Color/finish: Unprimed | Weight: 16.5kg      |
| Material: Blank steel  | Comment: units in n |