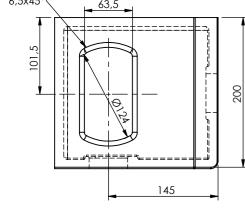

## Top corner casting (B) :

## Bottom corner casting (A):

Top corner casting left (B)Bottom corner casting (A)(Top right configuration is the mirrored version)(Bottom right configuration is the mirrored version)

| Date: 16-10-2020       | Revision no.: 001   |
|------------------------|---------------------|
| Color/finish: Unprimed | Weight: 16.5kg      |
| Material: Blank steel  | Comment: units in n |