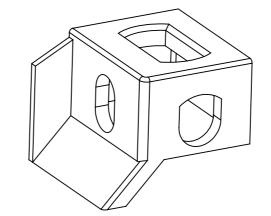

## Top corner casting (B) :

## Bottom corner casting (A):

Top corner casting left (B)Bottom corner casting (A)(Top right configuration is the mirrored version)(Bottom right configuration is the mirrored version)

| Date: 16-10-2020       | Revision no.: 001   |
|------------------------|---------------------|
| Color/finish: Unprimed | Weight: 16.5kg      |
| Material: Blank steel  | Comment: units in n |