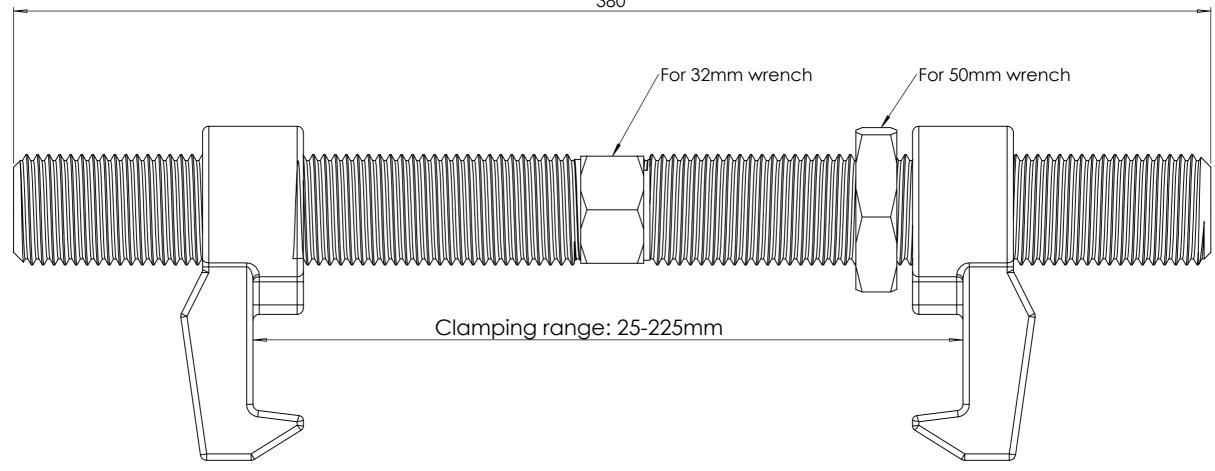

| Date: 16-06-2021                 | Revision no.: 001    |   |
|----------------------------------|----------------------|---|
| Color/finish: Hot Dip Galvanized | Weight: 3.6kg        | ( |
| Material: Blank Steel            | Comment: units in mm |   |
|                                  |                      | _ |

Scale: 1:1.2

Drawn: K. van Puffelen

Checked: S. Saevs

Checked: S. Saeys

Bridgefitting 380mm - BL = 100kN - SWL 50kN (Tension)

Drawingno.:

3 | BE-A1/380

© Van Doorn Container Parts BV. All parts contained in this document is protected by the intellectual works of van Doorn container parts BV. Any form of copying, manufacturing or distribution towards third parties is strictly forbidden without the written permission of Van Doorn Container Parts BV. All care has been taken to prevent incorrectness, however Van Doorn Container Parts BV cannot be held responsible for incompleteness resulting from information contained by this document. All rights are reserved by Van Doorn Container Parts BV.