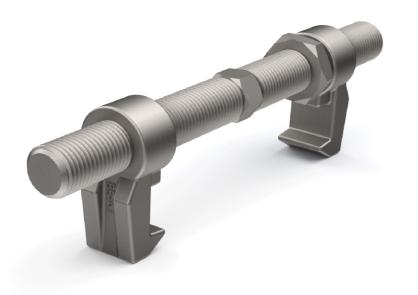

Scale: 1:1.2

Drawn: K. van Puffelen

Checked: S. Saevs

Checked: S. Saeys

Bridgefitting 380mm - BL = 100kN - SWL 50kN (Tension)

Drawingno.:

3 | BE-A1/380

© Van Doorn Container Parts BV. All parts contained in this document is protected by the intellectual works of van Doorn container parts BV. Any form of copying, manufacturing or distribution towards third parties is strictly forbidden without the written permission of Van Doorn Container Parts BV. All care has been taken to prevent incorrectness, however Van Doorn Container Parts BV cannot be held responsible for incompleteness resulting from information contained by this document. All rights are reserved by Van Doorn Container Parts BV.