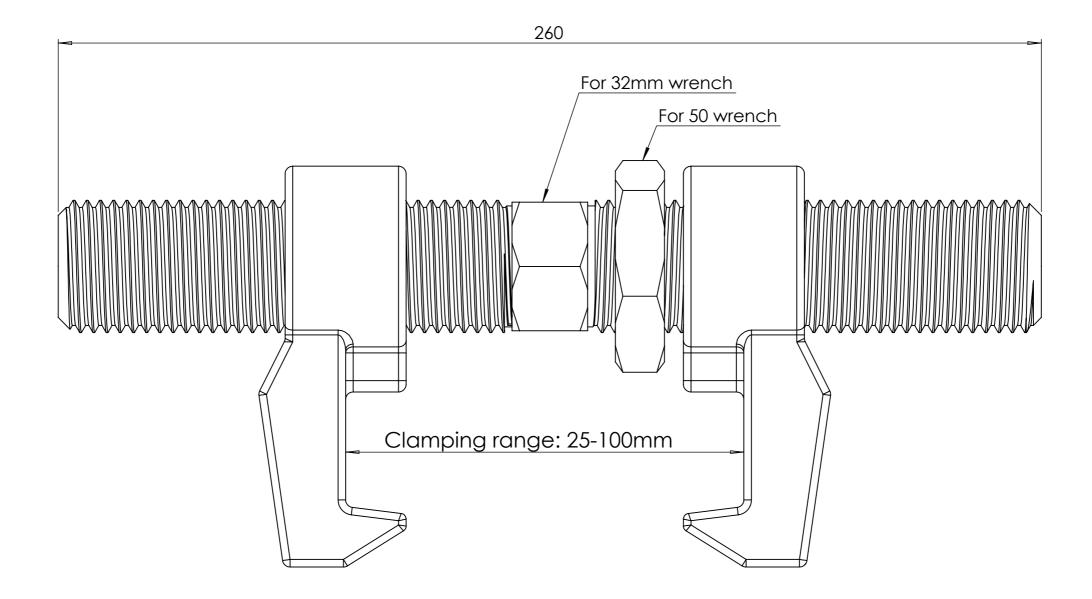

| Date: 15-06-2021                 | Revision no.: 001    |               |
|----------------------------------|----------------------|---------------|
| Color/finish: Hot Dip Galvanized | Weight: 3kg          | $(\leftarrow$ |
| Material: Blank Steel            | Comment: units in mm |               |

Scale: 1:1

Drawn: K. van Puffelen Checked: S. Saeys

## Bridgefitting 260mm - BL = 100kN - SWL 50kN (Tension)

Drawingno.:

**A3** BE-A1/260

® Van Doorn Container Parts BV. All parts contained in this document is protected by the intellectual works of van Doorn container parts BV. Any form of copying, manufacturing or distribution towards third parties is strictly forbidden without the written permission of Van Doorn Container Parts BV. All care has been taken to prevent incorrectness, however Van Doorn Container Parts BV cannot be held responsible for incompleteness resulting from information contained by this document. All rights are reserved by Van Doorn Container Parts BV.