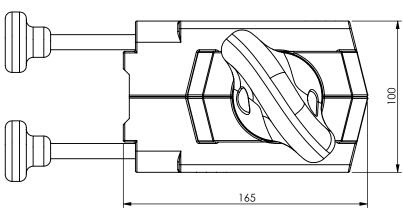

## Semi - Automatic Twistlock (Duahandle)

A4

Drawingno.:

BD-V2

© Van Doorn Container Parts BV. All parts contained in this document is protected by the intellectual works of van Doorn container parts BV. Any form of copying, manufacturing or distribution towards third parties is strictly forbidden without the written permission of Van Doorn Container Parts BV. All care has been taken to prevent incorrectness, however Van Doorn Container Parts BV cannot be held responsible for incompleteness resulting from information contained by this document. All rights are reserved by Van Doorn Container Parts BV.