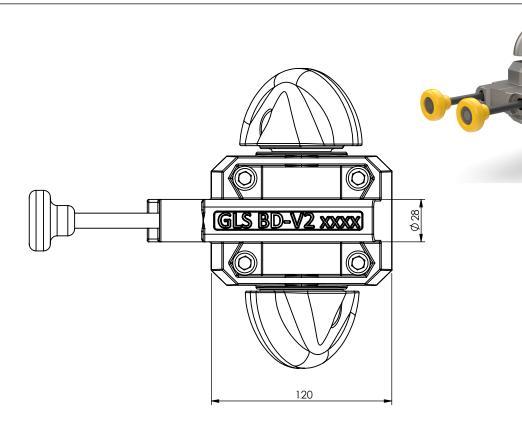

|                                  | Load type               | Shear  | Tension                | Compression |  |
|----------------------------------|-------------------------|--------|------------------------|-------------|--|
|                                  | Breaking load (BL)      | 420 kN | 500 kN                 | 2000kN      |  |
|                                  | Safe Working Load (SWL) | 210 kN | 250 kN                 | 1000kN      |  |
| Date: 17-08-2021                 | Revision no.: 001       |        | Scale: 1:2.5           |             |  |
| Color/finish: Hot Dip Galvanised | Weight: 5.1kg           |        | Drawn: K. van Puffelen |             |  |
| Material: Blank Steel            | Comment: units in mm    |        | Checked: S. Saeys      |             |  |

## Semi - Automatic Twistlock (Duahandle)

A4

Drawingno.:

BD-V2

© Van Doorn Container Parts BV. All parts contained in this document is protected by the intellectual works of van Doorn container parts BV. Any form of copying, manufacturing or distribution towards third parties is strictly forbidden without the written permission of Van Doorn Container Parts BV. All care has been taken to prevent incorrectness, however Van Doorn Container Parts BV cannot be held responsible for incompleteness resulting from information contained by this document. All rights are reserved by Van Doorn Container Parts BV.