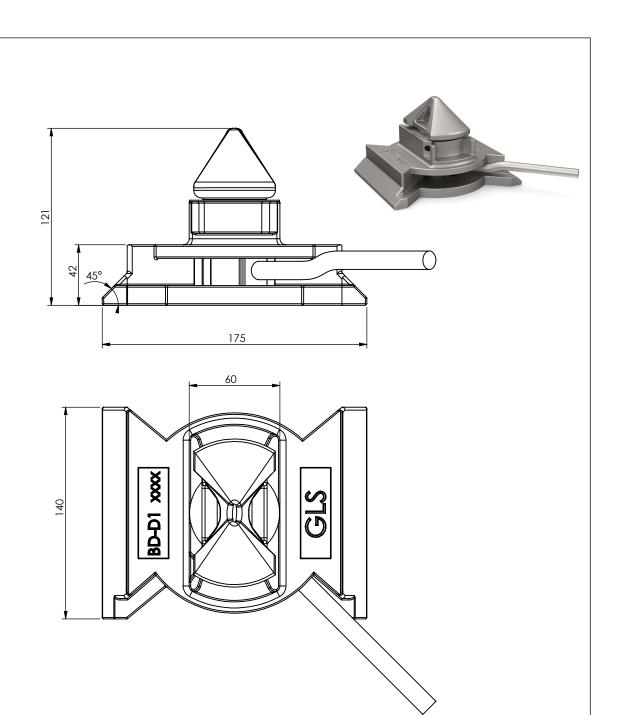

|                                  | Load type               | Shear  | Tension                | Compression |  |
|----------------------------------|-------------------------|--------|------------------------|-------------|--|
|                                  | Breaking load (BL)      | 420 kN | 500 kN                 | 2000kN      |  |
|                                  | Safe Working Load (SWL) | 210 kN | 250 kN                 | 1000kN      |  |
| Date: 23-07-2021                 | Revision no.: 001       |        | Scale: 1:2.5           |             |  |
| Color/finish: Hot Dip Galvanised | Weight: 5.8kg           |        | Drawn: K. van Puffelen |             |  |
| Material: Blank Steel            | Comment: units in mm    |        | Checked: S. Saeys      |             |  |

## Dovetail Twistlock 45° - Left Locking

A4

Drawingno.:

BD-D1-L

© Van Doorn Container Parts BV. All parts contained in this document is protected by the intellectual works of van Doorn container parts BV. Any form of copying, manufacturing or distribution towards third parties is strictly forbidden without the written permission of Van Doorn Container Parts BV. All care has been taken to prevent incorrectness, however Van Doorn Container Parts BV cannot be held responsible for incompleteness resulting from information contained by this document. All rights are reserved by Van Doorn Container Parts BV.