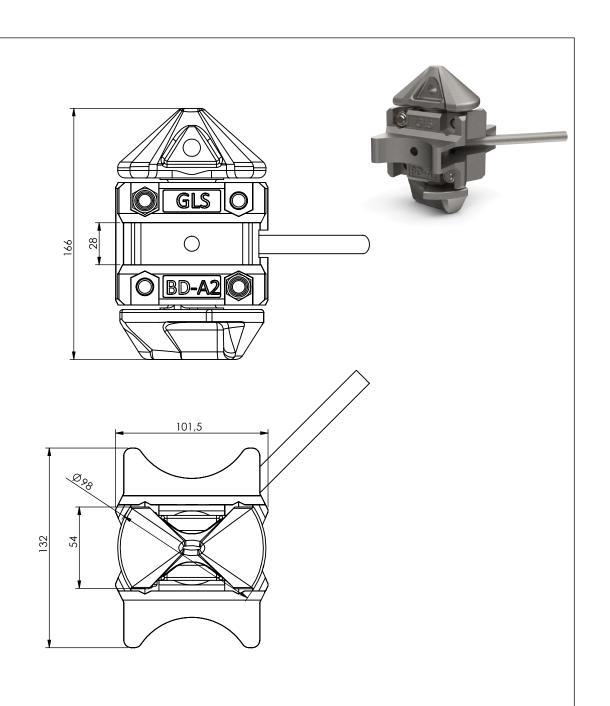

|                                  |                         |        |                                             | _           |
|----------------------------------|-------------------------|--------|---------------------------------------------|-------------|
|                                  | Load type               | Shear  | Tension                                     | Compression |
|                                  | Breaking load (BL)      | 420 kN | 500 kN                                      | 2000kN      |
|                                  | Safe Working Load (SWL) | 210 kN | 250 kN                                      | 1000kN      |
| Date: 14-07-2021                 | Revision no.: 001       |        | Scale: 1:2.                                 | 5           |
| Color/finish: Hot Dip Galvanised | Weight: 4.5 kg          |        | Drawn: K. van Puffelen<br>Checked: S. Saeys |             |
| Material: Blank Steel            | Comment: units in mm    |        |                                             |             |

## Manual Twistlock - Left Locking

**A4** 

Drawingno.:

BD-A2-L

© Van Doorn Container Parts BV. All parts contained in this document is protected by the intellectual works of van Doorn container parts BV. Any form of copying, manufacturing or distribution towards third parties is strictly forbidden without the written permission of Van Doorn Container Parts BV. All care has been taken to prevent incorrectness, however Van Doorn Container Parts BV cannot be held responsible for incompleteness resulting from information contained by this document. All rights are reserved by Van Doorn Container Parts BV.