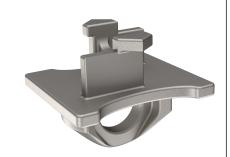

## **Lockable Stacking Cone**

A4

Drawingno.:

BC-G4

© Van Doorn Container Parts BV. All parts contained in this document is protected by the intellectual works of van Doorn container parts BV. Any form of copying, manufacturing or distribution towards third parties is strictly forbidden without the written permission of Van Doorn Container Parts BV. All care has been taken to prevent incorrectness, however Van Doorn Container Parts BV cannot be held responsible for incompleteness resulting from information contained by this document. All rights are reserved by Van Doorn Container Parts BV.