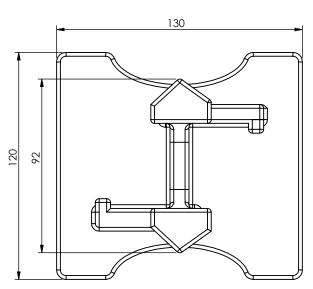

|                                  | Load type               | Shear  | Tension                                     | Compression |
|----------------------------------|-------------------------|--------|---------------------------------------------|-------------|
|                                  | Breaking load (BL)      | 420 kN | -                                           | 2000kN      |
|                                  | Safe Working Load (SWL) | 210 kN | _                                           | 1000kN      |
| Date: 05-08-2021                 | Revision no.: 001       |        | Scale: 1:2                                  |             |
| Color/finish: Hot Dip Galvanised | Weight: 2.1kg           |        | Drawn: K. van Puffelen<br>Checked: S. Saeys |             |
| Material: Blank Steel            | Comment: units in mm    |        |                                             |             |

## **Lockable Stacking Cone**

A4

Drawingno.:

BC-G4

© Van Doorn Container Parts BV. All parts contained in this document is protected by the intellectual works of van Doorn container parts BV. Any form of copying, manufacturing or distribution towards third parties is strictly forbidden without the written permission of Van Doorn Container Parts BV. All care has been taken to prevent incorrectness, however Van Doorn Container Parts BV cannot be held responsible for incompleteness resulting from information contained by this document. All rights are reserved by Van Doorn Container Parts BV.