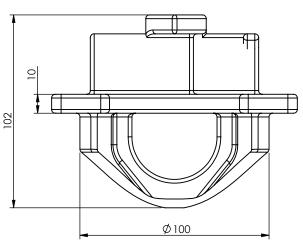

|                                  | Load type               | Shear  | Tension                                     | Compression |
|----------------------------------|-------------------------|--------|---------------------------------------------|-------------|
|                                  | Breaking load (BL)      | 420 kN | -                                           | 2000kN      |
|                                  | Safe Working Load (SWL) | 210 kN | _                                           | 1000kN      |
| Date: 05-08-2021                 | Revision no.: 001       |        | Scale: 1:2                                  |             |
| Color/finish: Hot Dip Galvanised | Weight: 2.1kg           |        | Drawn: K. van Puffelen<br>Checked: S. Saeys |             |
| Material: Blank Steel            | Comment: units in mm    |        |                                             |             |

## **Lockable Stacking Cone**

A4

Drawingno.:

BC-G4

© Van Doorn Container Parts BV. All parts contained in this document is protected by the intellectual works of van Doorn container parts BV. Any form of copying, manufacturing or distribution towards third parties is strictly forbidden without the written permission of Van Doorn Container Parts BV. All care has been taken to prevent incorrectness, however Van Doorn Container Parts BV cannot be held responsible for incompleteness resulting from information contained by this document. All rights are reserved by Van Doorn Container Parts BV.