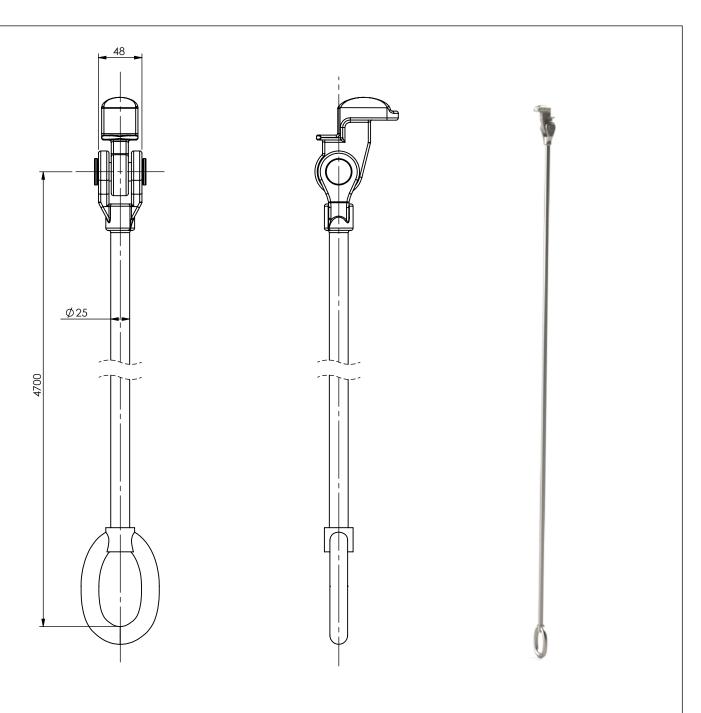

## Lashing Bar (Swivel Head) L = 4700mm

Drawingno.:

BB-B1-4700

© Van Doorn Container Parts BV. All parts contained in this document is protected by the intellectual works of van Doorn container parts BV. Any form of copying, manufacturing or distribution towards third parties is strictly forbidden without the written permission of Van Doorn Container Parts BV. All care has been taken to prevent incorrectness, however Van Doorn Container Parts BV cannot be held responsible for incompleteness resulting from information contained by this document. All rights are reserved by Van Doorn Container Parts BV.

|                                  | Load type               | Shear    | Tension                | Compression |
|----------------------------------|-------------------------|----------|------------------------|-------------|
|                                  | Breaking load (BL)      | -        | 500 kN                 | -           |
|                                  | Safe Working Load (SWL) | -        | 250 kN                 | -           |
| Date: 31-08-2021                 | Revision no.: 001       | <b>(</b> | Scale: 1:2             |             |
| Color/finish: Hot Dip Galvanized | Weight: 21.7kg          |          | Drawn: K. van Puffelen |             |
| Material: Blank Steel            | Comment: units in mm    |          | Checked:               | S Saevs     |