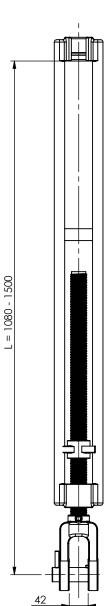

## Turnbuckle For Lashing Bar Knob Type

Drawingno.:

BA-K1

© Van Doorn Container Parts BV. All parts contained in this document is protected by the intellectual works of van Doorn container parts BV. Any form of copying, manufacturing or distribution towards third parties is strictly forbidden without the written permission of Van Doorn Container Parts BV. All care has been taken to prevent incorrectness, however Van Doorn Container Parts BV cannot be held  $responsible for incompleteness\ resulting\ from\ information\ contained\ by\ this\ document.\ All\ rights\ are\ reserved\ by\ Van\ Doorn\ Container\ Parts\ BV.$

|                                  | Load type               | Shear | Tension Compression    |
|----------------------------------|-------------------------|-------|------------------------|
|                                  | Breaking load (BL)      | -     | 500 kN   -             |
|                                  | Safe Working Load (SWL) | -     | 250 kN   -             |
| Date: 01-09-2021                 | Revision no.: 001       |       | Scale: 1:8             |
| Color/finish: Hot Dip Galvanised | Weight: 13.5kg          |       | Drawn: K. van Puffelen |
| Material: Blank Steel            | Comment: units in mm    |       | Checked: S. Saeys      |