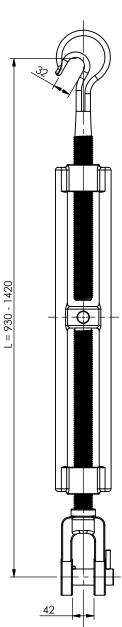

## Turnbuckle For Lashing Bar Jaw / Hook Type

Drawingno.:

BA-A1

© Van Doorn Container Parts BV. All parts contained in this document is protected by the intellectual works of van Doorn container parts BV. Any form of copying, manufacturing or distribution towards third parties is strictly forbidden without the written permission of Van Doorn Container Parts BV. All care has been taken to prevent incorrectness, however Van Doorn Container Parts BV cannot be held  $responsible for incompleteness\ resulting\ from\ information\ contained\ by\ this\ document.\ All\ rights\ are\ reserved\ by\ Van\ Doorn\ Container\ Parts\ BV.$

|                                  | Load type               | Shear | Tension Compression    |
|----------------------------------|-------------------------|-------|------------------------|
|                                  | Breaking load (BL)      | -     | 500 kN -               |
|                                  | Safe Working Load (SWL) | _     | 250 kN   -             |
| Date: 01-09-2021                 | Revision no.: 001       | (     | Scale: 1:5             |
| Color/finish: Hot Dip Galvanised | Weight: 13kg            |       | Drawn: K. van Puffelen |
| Material: Blank Steel            | Comment: units in mm    |       | Checked: S. Saeys      |