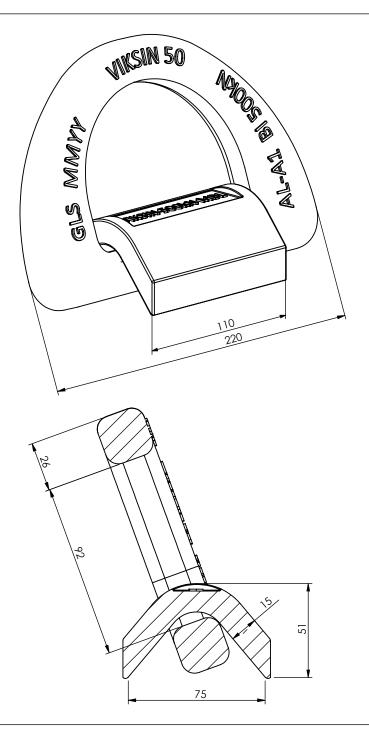

Marking 1: Batch number MM = month YY = Year, Marking 2: VIKSIN 50 = Brand name indication, Marking 3 = Type indication, 500kN = max load

Date: 06-11-2020 Revision no.: 001

Color/finish: Powder Coated Orange/Unprimed Weight: 4.5kg

Material: Blank steel Comment: units in mm

Scale: 1:2

Drawn: K. van Puffelen

Checked: S. Saeys

VIKSIN / GLS D-ring SWL - 25t MBL = 50t Powder Coated Pastel Orange

A4

Drawingno.:

AL-A1