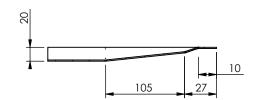

DETAIL B SCALE 1:4

| Date: 21-08-2020     | Revision no.: 001    | Scale: 1:20            |
|----------------------|----------------------|------------------------|
| Color/finish: Primed | Weight: 36kg         | Drawn: K. van Puffelen |
| Material: Corten     | Comment: units in mm | Checked: S. Saeys      |