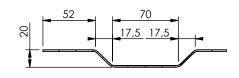

DETAIL B SCALE 1:4

| Date: 21-08-2020     | Revision no.: 001    | Scale: 1:20            |
|----------------------|----------------------|------------------------|
| Color/finish: Primed | Weight: 36kg         | Drawn: K. van Puffelen |
| Material: Corten     | Comment: units in mm | Checked: S. Saeys      |