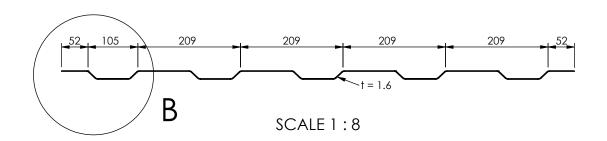

DETAIL B SCALE 1:4

| Date: 21-08-2020     | Revision no.: 001    | Scale: 1:20            |
|----------------------|----------------------|------------------------|
| Color/finish: Primed | Weight: 36kg         | Drawn: K. van Puffelen |
| Material: Corten     | Comment: units in mm | Checked: S. Saeys      |

## Roofpanel GESEACO SeaCell SW4 - 40 ft HiCube

A4

Drawingno.:

280000013

© Van Doorn Container Parts BV. All parts contained in this document is protected by the intellectual works of van Doorn container parts BV. Any form of copying, manufacturing or distribution towards third parties is strictly forbidden without the written permission of Van Doorn Container Parts BV. All care has been taken to prevent incorrectness, however Van Doorn Container Parts BV cannot be held responsible for incompleteness resulting from information contained by this document. All rights are reserved by Van Doorn Container Parts BV.