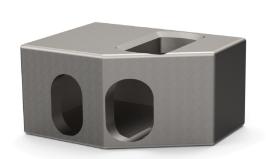

## Cornercasting 45Ft. Bottom Left L=247mm

A4

Drawingno.:

2201080083

© Van Doorn Container Parts BV. All parts contained in this document is protected by the intellectual works of van Doorn container parts BV. Any form of copying, manufacturing or distribution towards third parties is strictly forbidden without the written permission of Van Doorn Container Parts BV. All care has been taken to prevent incorrectness, however Van Doorn Container Parts BV cannot be held responsible for incompleteness resulting from information contained by this document. All rights are reserved by Van Doorn Container Parts BV.