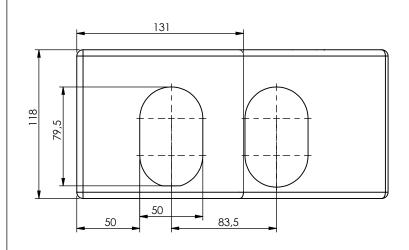

## Cornercasting 45Ft. Bottom Left L=247mm

A4

Drawingno.:

2201080083

© Van Doorn Container Parts BV. All parts contained in this document is protected by the intellectual works of van Doorn container parts BV. Any form of copying, manufacturing or distribution towards third parties is strictly forbidden without the written permission of Van Doorn Container Parts BV. All care has been taken to prevent incorrectness, however Van Doorn Container Parts BV cannot be held responsible for incompleteness resulting from information contained by this document. All rights are reserved by Van Doorn Container Parts BV.