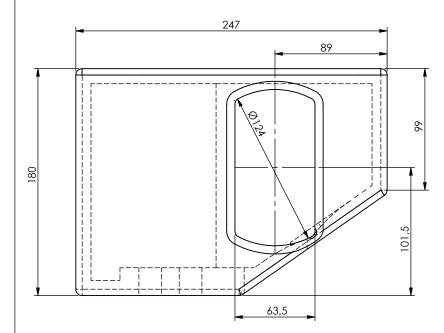

## Cornercasting 45Ft. Bottom Left L=247mm

A4

Drawingno.:

2201080083

© Van Doorn Container Parts BV. All parts contained in this document is protected by the intellectual works of van Doorn container parts BV. Any form of copying, manufacturing or distribution towards third parties is strictly forbidden without the written permission of Van Doorn Container Parts BV. All care has been taken to prevent incorrectness, however Van Doorn Container Parts BV cannot be held responsible for incompleteness resulting from information contained by this document. All rights are reserved by Van Doorn Container Parts BV.