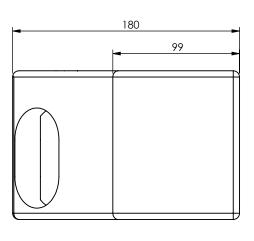

## Cornercasting 45Ft. Bottom Left L=247mm

A4

Drawingno.:

2201080083

© Van Doorn Container Parts BV. All parts contained in this document is protected by the intellectual works of van Doorn container parts BV. Any form of copying, manufacturing or distribution towards third parties is strictly forbidden without the written permission of Van Doorn Container Parts BV. All care has been taken to prevent incorrectness, however Van Doorn Container Parts BV cannot be held responsible for incompleteness resulting from information contained by this document. All rights are reserved by Van Doorn Container Parts BV.