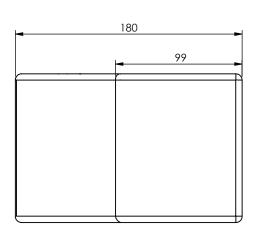

| Article nr: | Configuration: |
|-------------|----------------|
| 2201080081  | Top Left       |
| 2201080082  | Top Right      |
| 2201080083  | Bottom Left    |
| 2201080084  |                |

Date: 10-05-2021 Revision no.: 001

Color/finish: Shotblasted/Not-primed | Weight: 15.3kg

Material:Blank steel Comment: units in mm

Scale: 1:3

Drawn: K. van Puffelen

Checked: S. Saeys

## Cornercasting 45Ft. Top Right L=247mm

A4

Drawingno.:

2201080082

© Van Doorn Container Parts BV. All parts contained in this document is protected by the intellectual works of van Doorn container parts BV. Any form of copying, manufacturing or distribution towards third parties is strictly forbidden without the written permission of Van Doorn Container Parts BV. All care has been taken to prevent incorrectness, however Van Doorn Container Parts BV cannot be held responsible for incompleteness resulting from information contained by this document. All rights are reserved by Van Doorn Container Parts BV.