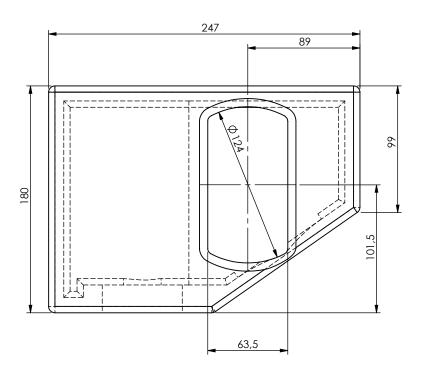

| Article nr: | Configuration: |
|-------------|----------------|
| 2201080081  | Top Left       |
| 2201080082  | Top Right      |
| 2201080083  | Bottom Left    |
| 2201080084  |                |

Date: 10-05-2021 Revision no.: 001

Color/finish: Shotblasted/Not-primed | Weight: 15.3kg

Material:Blank steel Comment: units in mm

Scale: 1:3

Drawn: K. van Puffelen

Checked: S. Saeys

## Cornercasting 45Ft. Top Right L=247mm

A4

Drawingno.:

2201080082

© Van Doorn Container Parts BV. All parts contained in this document is protected by the intellectual works of van Doorn container parts BV. Any form of copying, manufacturing or distribution towards third parties is strictly forbidden without the written permission of Van Doorn Container Parts BV. All care has been taken to prevent incorrectness, however Van Doorn Container Parts BV cannot be held responsible for incompleteness resulting from information contained by this document. All rights are reserved by Van Doorn Container Parts BV.