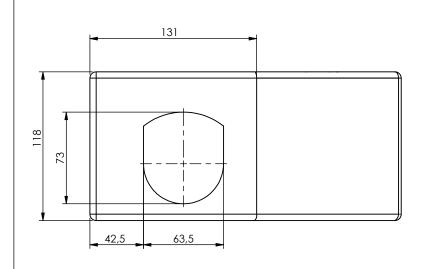

| Article nr: | Configuration: |
|-------------|----------------|
| 2201080081  | Top Left       |
| 2201080082  | Top Right      |
| 2201080083  | Bottom Left    |
| 2201080084  |                |

Date: 10-05-2021 Revision no.: 001

Color/finish: Shotblasted/Not-primed | Weight: 15.3kg

Material:Blank steel Comment: units in mm

Scale: 1:3

Drawn: K. van Puffelen

Checked: S. Saeys

## Cornercasting 45Ft. Top Right L=247mm

A4

Drawingno.:

2201080082

© Van Doorn Container Parts BV. All parts contained in this document is protected by the intellectual works of van Doorn container parts BV. Any form of copying, manufacturing or distribution towards third parties is strictly forbidden without the written permission of Van Doorn Container Parts BV. All care has been taken to prevent incorrectness, however Van Doorn Container Parts BV cannot be held responsible for incompleteness resulting from information contained by this document. All rights are reserved by Van Doorn Container Parts BV.