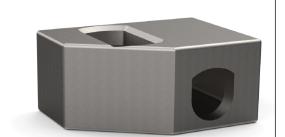

| Article nr: | Configuration: |
|-------------|----------------|
| 2201080081  | Top Left       |
| 2201080082  | Top Right      |
| 2201080083  | Bottom Left    |
| 2201080084  | Bottom Right   |

Date: 10-05-2021 Revision no.: 001

Color/finish: Shotblasted/Not-primed | Weight: 15.3kg

Material:Blank steel Comment: units in mm

Scale: 1:3

Drawn: K. van Puffelen

Checked: S. Saeys

## Cornercasting 45Ft. Top Left L=247mm

A

Drawingno.:

2201080081

© Van Doorn Container Parts BV. All parts contained in this document is protected by the intellectual works of van Doorn container parts BV. Any form of copying, manufacturing or distribution towards third parties is strictly forbidden without the written permission of Van Doorn Container Parts BV. All care has been taken to prevent incorrectness, however Van Doorn Container Parts BV cannot be held responsible for incompleteness resulting from information contained by this document. All rights are reserved by Van Doorn Container Parts BV.