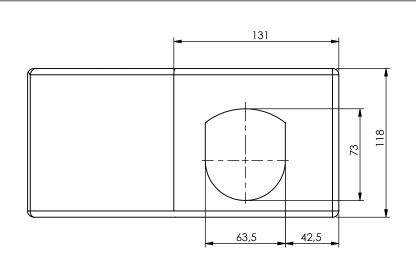

| Article nr: | Configuration: |
|-------------|----------------|
| 2201080081  | Top Left       |
| 2201080082  | Top Right      |
| 2201080083  | Bottom Left    |
| 2201080084  | Bottom Right   |

Date: 10-05-2021 Revision no.: 001

Color/finish: Shotblasted/Not-primed | Weight: 15.3kg

Material:Blank steel Comment: units in mm

Scale: 1:3

Drawn: K. van Puffelen

Checked: S. Saeys

## Cornercasting 45Ft. Top Left L=247mm

A

Drawingno.:

2201080081

© Van Doorn Container Parts BV. All parts contained in this document is protected by the intellectual works of van Doorn container parts BV. Any form of copying, manufacturing or distribution towards third parties is strictly forbidden without the written permission of Van Doorn Container Parts BV. All care has been taken to prevent incorrectness, however Van Doorn Container Parts BV cannot be held responsible for incompleteness resulting from information contained by this document. All rights are reserved by Van Doorn Container Parts BV.