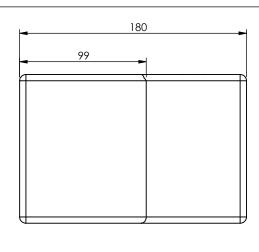

| Article nr: | Configuration: |
|-------------|----------------|
| 2201080081  | Top Left       |
| 2201080082  | Top Right      |
| 2201080083  | Bottom Left    |
| 2201080084  | Bottom Right   |

Date: 10-05-2021 Revision no.: 001

Color/finish: Shotblasted/Not-primed | Weight: 15.3kg

Material:Blank steel Comment: units in mm

Scale: 1:3

Drawn: K. van Puffelen

Checked: S. Saeys

## Cornercasting 45Ft. Top Left L=247mm

A

Drawingno.:

2201080081

© Van Doorn Container Parts BV. All parts contained in this document is protected by the intellectual works of van Doorn container parts BV. Any form of copying, manufacturing or distribution towards third parties is strictly forbidden without the written permission of Van Doorn Container Parts BV. All care has been taken to prevent incorrectness, however Van Doorn Container Parts BV cannot be held responsible for incompleteness resulting from information contained by this document. All rights are reserved by Van Doorn Container Parts BV.