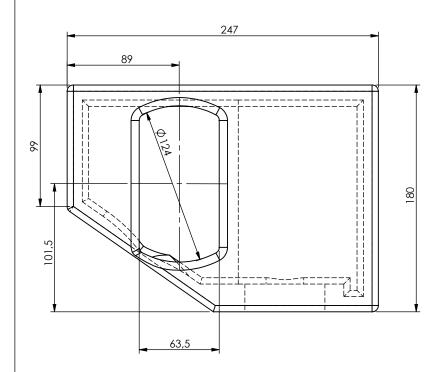

| Article nr: | Configuration: |
|-------------|----------------|
| 2201080081  | Top Left       |
| 2201080082  | Top Right      |
| 2201080083  | Bottom Left    |
| 2201080084  | Bottom Right   |

Date: 10-05-2021 Revision no.: 001

Color/finish: Shotblasted/Not-primed | Weight: 15.3kg

Material:Blank steel Comment: units in mm

Scale: 1:3

Drawn: K. van Puffelen

Checked: S. Saeys

## Cornercasting 45Ft. Top Left L=247mm

A

Drawingno.:

2201080081

© Van Doorn Container Parts BV. All parts contained in this document is protected by the intellectual works of van Doorn container parts BV. Any form of copying, manufacturing or distribution towards third parties is strictly forbidden without the written permission of Van Doorn Container Parts BV. All care has been taken to prevent incorrectness, however Van Doorn Container Parts BV cannot be held responsible for incompleteness resulting from information contained by this document. All rights are reserved by Van Doorn Container Parts BV.