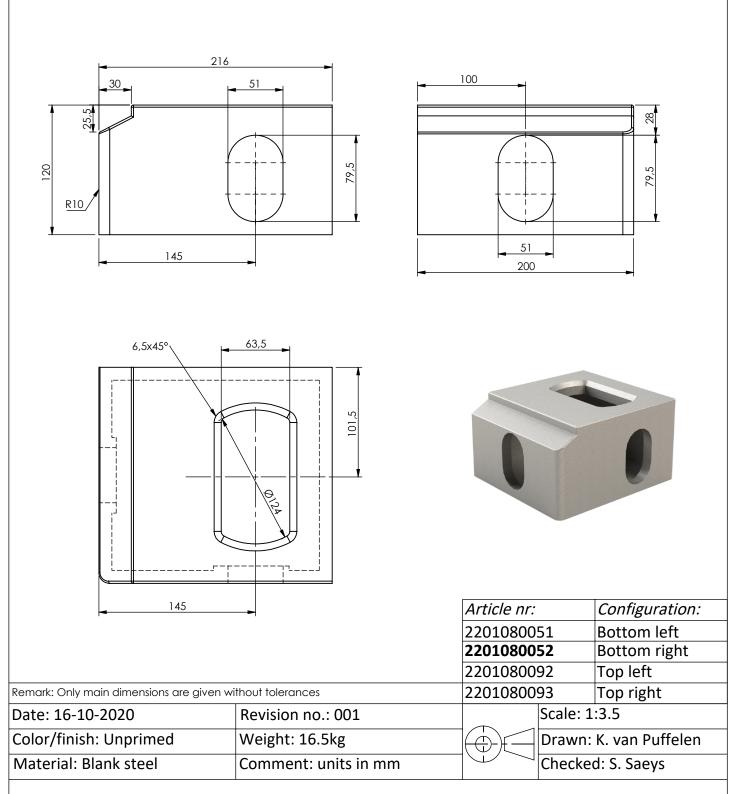

## Cornercasting European Overland 2.55m Wide Container Bottom right

Drawingno.:

© Van Doorn Container Parts BV. All parts contained in this document is protected by the intellectual works of van Doorn container parts BV. Any form of copying, manufacturing or distribution towards third parties is strictly forbidden without the written permission of Van Doorn Container Parts BV. All care has been taken to prevent incorrectness, however Van Doorn Container Parts BV cannot be held responsible for incompleteness resulting from information contained by this document. All rights are reserved by Van Doorn Container Parts BV.