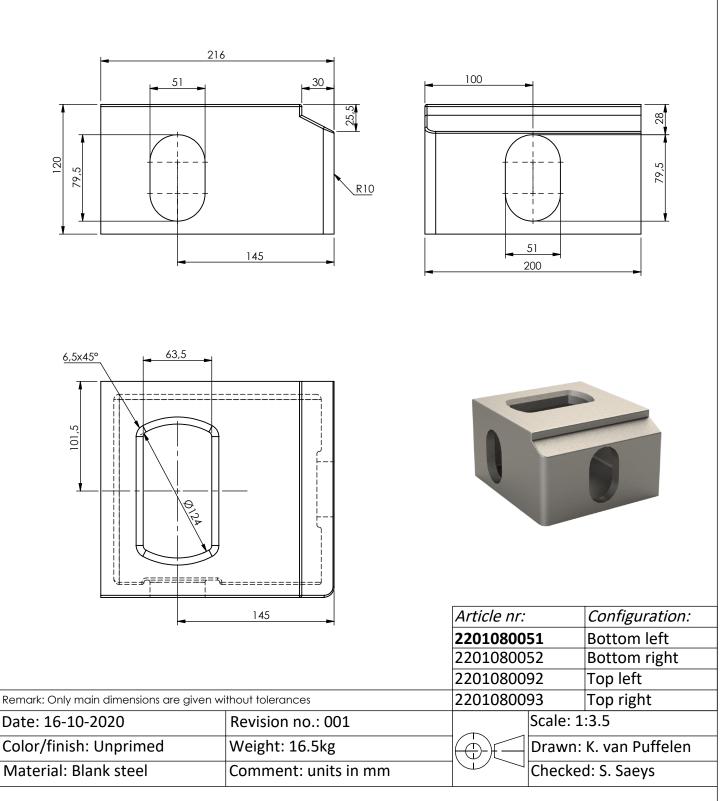

## Cornercasting European Overland 2.55m Wide Container Bottom left

Drawingno.:

© Van Doorn Container Parts BV. All parts contained in this document is protected by the intellectual works of van Doorn container parts BV. Any form of copying, manufacturing or distribution towards third parties is strictly forbidden without the written permission of Van Doorn Container Parts BV. All care has been taken to prevent incorrectness, however Van Doorn Container Parts BV cannot be held responsible for incompleteness resulting from information contained by this document. All rights are reserved by Van Doorn Container Parts BV.