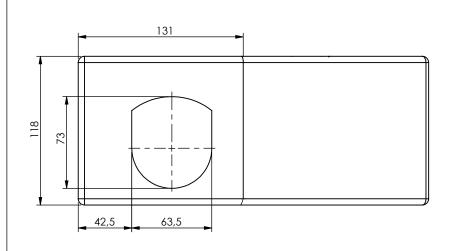

| Article nr: | Configuration: |
|-------------|----------------|
| 2201080021  | Top Left       |
| 2201080022  | Top Right      |
| 2201080023  | Bottom Left    |
| 2201080024  | Bottom Right   |

Date: 10-05-2021 Revision no.: 001

Color/finish: Shotblasted/Not-primed Weight: 15.4kg

Material:Blank steel Comment: units in mm

Scale: 1:3

Drawn: K. van Puffelen

Checked: S. Saeys

## Cornercasting 45Ft. Top Right L=278mm

A4

Drawingno.:

2201080022

© Van Doorn Container Parts BV. All parts contained in this document is protected by the intellectual works of van Doorn container parts BV. Any form of copying, manufacturing or distribution towards third parties is strictly forbidden without the written permission of Van Doorn Container Parts BV. All care has been taken to prevent incorrectness, however Van Doorn Container Parts BV cannot be held responsible for incompleteness resulting from information contained by this document. All rights are reserved by Van Doorn Container Parts BV.