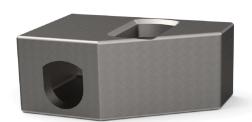

| Article nr: | Configuration: |
|-------------|----------------|
| 2201080021  | Top Left       |
| 2201080022  | Top Right      |
| 2201080023  | Bottom Left    |
| 2201080024  | Bottom Right   |

Date: 10-05-2021 Revision no.: 001

Color/finish: Shotblasted/Not-primed Weight: 15.4kg

Material:Blank steel Comment: units in mm

Scale: 1:3

Drawn: K. van Puffelen

Checked: S. Saeys

## Cornercasting 45Ft. Top Right L=278mm

A4

Drawingno.:

2201080022

© Van Doorn Container Parts BV. All parts contained in this document is protected by the intellectual works of van Doorn container parts BV. Any form of copying, manufacturing or distribution towards third parties is strictly forbidden without the written permission of Van Doorn Container Parts BV. All care has been taken to prevent incorrectness, however Van Doorn Container Parts BV cannot be held responsible for incompleteness resulting from information contained by this document. All rights are reserved by Van Doorn Container Parts BV.