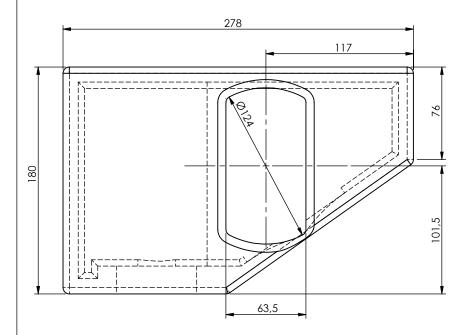

| Article nr: | Configuration: |
|-------------|----------------|
| 2201080021  | Top Left       |
| 2201080022  | Top Right      |
| 2201080023  | Bottom Left    |
| 2201080024  | Bottom Right   |

Date: 10-05-2021 Revision no.: 001

Color/finish: Shotblasted/Not-primed Weight: 15.4kg

Material:Blank steel Comment: units in mm

Scale: 1:3

Drawn: K. van Puffelen

Checked: S. Saeys

## Cornercasting 45Ft. Top Right L=278mm

A4

Drawingno.:

2201080022

© Van Doorn Container Parts BV. All parts contained in this document is protected by the intellectual works of van Doorn container parts BV. Any form of copying, manufacturing or distribution towards third parties is strictly forbidden without the written permission of Van Doorn Container Parts BV. All care has been taken to prevent incorrectness, however Van Doorn Container Parts BV cannot be held responsible for incompleteness resulting from information contained by this document. All rights are reserved by Van Doorn Container Parts BV.