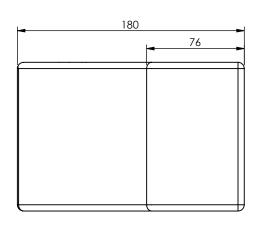

| Article nr: | Configuration: |
|-------------|----------------|
| 2201080021  | Top Left       |
| 2201080022  | Top Right      |
| 2201080023  | Bottom Left    |
| 2201080024  | Bottom Right   |

Date: 10-05-2021 Revision no.: 001

Color/finish: Shotblasted/Not-primed Weight: 15.4kg

Material:Blank steel Comment: units in mm

Scale: 1:3

Drawn: K. van Puffelen

Checked: S. Saeys

## Cornercasting 45Ft. Top Right L=278mm

A4

Drawingno.:

2201080022

© Van Doorn Container Parts BV. All parts contained in this document is protected by the intellectual works of van Doorn container parts BV. Any form of copying, manufacturing or distribution towards third parties is strictly forbidden without the written permission of Van Doorn Container Parts BV. All care has been taken to prevent incorrectness, however Van Doorn Container Parts BV cannot be held responsible for incompleteness resulting from information contained by this document. All rights are reserved by Van Doorn Container Parts BV.