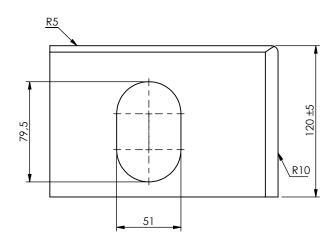

Remark: Only main dimensions are given

| Date: 25-09-2020         | Revision no.: 001    |
|--------------------------|----------------------|
| Color/finish: not-primed | Weight: 4.4kg        |
| Material: Aluminum       | Comment: units in mm |

Scale: 1:3

Drawn: K. van Puffelen Checked: S. Saeys