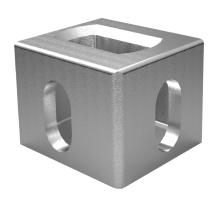

## Cornerfitting Aluminum Bottom right

A4

Drawingno.:

2201080017

© Van Doorn Container Parts BV. All parts contained in this document is protected by the intellectual works of van Doorn container parts BV. Any form of copying, manufacturing or distribution towards third parties is strictly forbidden without the written permission of Van Doorn Container Parts BV. All care has been taken to prevent incorrectness, however Van Doorn Container Parts BV cannot be held responsible for incompleteness resulting from information contained by this document. All rights are reserved by Van Doorn Container Parts BV.