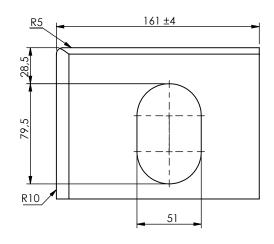

Remark: Only main dimensions are given

| Date: 25-09-2020         | Revision no.: 001    |
|--------------------------|----------------------|
| Color/finish: not-primed | Weight: 4.4kg        |
| Material: Aluminum       | Comment: units in mm |

Scale: 1:3

Drawn: K. van Puffelen Checked: S. Saeys