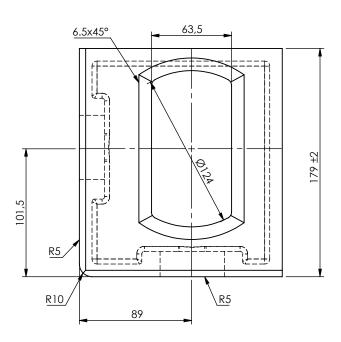

Remark: Only main dimensions are given

| Date: 25-09-2020         | Revision no.: 001    |
|--------------------------|----------------------|
| Color/finish: not-primed | Weight: 4.4kg        |
| Material: Aluminum       | Comment: units in mm |

Scale: 1:3

Drawn: K. van Puffelen Checked: S. Saeys