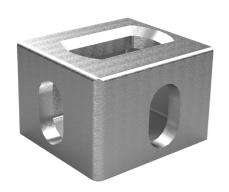

## Cornerfitting Aluminum Bottom left

A4

Drawingno.:

2201080015

© Van Doorn Container Parts BV. All parts contained in this document is protected by the intellectual works of van Doorn container parts BV. Any form of copying, manufacturing or distribution towards third parties is strictly forbidden without the written permission of Van Doorn Container Parts BV. All care has been taken to prevent incorrectness, however Van Doorn Container Parts BV cannot be held responsible for incompleteness resulting from information contained by this document. All rights are reserved by Van Doorn Container Parts BV.