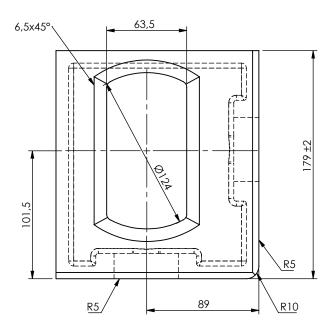

 Article nr:
 Configuration:

 2201080011
 Top left

 2201080013
 Top right

 2201080015
 Bottom left

 2201080017
 Bottom right

Scale: 1:3

Remark: only main dimensions are given

Date: 19-09-2020 Revision no.: 001

Color/finish: not-primed Weight: 4.4kg

In accordance with ISO 1161

Material: Aluminum Comment: units in mm

Drawn: K. van Puffelen Checked: S. Saeys