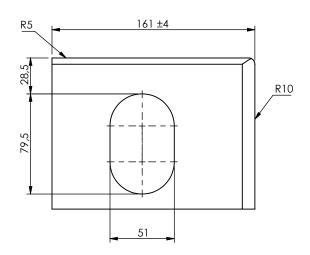

 Article nr:
 Configuration:

 2201080011
 Top left

 2201080013
 Top right

 2201080015
 Bottom left

 2201080017
 Bottom right

Scale: 1:3

Remark: only main dimensions are given

Date: 19-09-2020 Revision no.: 001

Color/finish: not-primed Weight: 4.4kg

In accordance with ISO 1161

Material: Aluminum Comment: units in mm

Drawn: K. van Puffelen Checked: S. Saeys