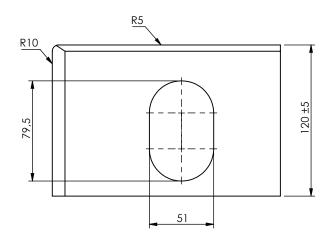

 Article nr:
 Configuration:

 2201080011
 Top left

 2201080013
 Top right

 2201080015
 Bottom left

 2201080017
 Bottom right

Scale: 1:3

Remark: only main dimensions are given

Date: 19-09-2020 Revision no.: 001

Color/finish: not-primed Weight: 4.4kg

In accordance with ISO 1161

Material: Aluminum Comment: units in mm

Drawn: K. van Puffelen Checked: S. Saeys