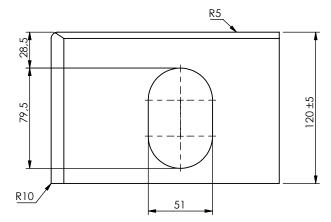

 Article nr:
 Configuration:

 2201080011
 Top left

 2201080013
 Top right

 2201080015
 Bottom left

 2201080017
 Bottom right

Remark: only main dimensions are given

Date: 25-09-2020 Re

In accordance with ISO 1161

Date: 25-09-2020 Revision no.: 001

Color/finish: not-primed Weight: 4.4kg

Material: Aluminum Comment: units in mm

Scale: 1:3

Drawn: K.

Checked:

Drawn: K. van Puffelen Checked: S. Saeys