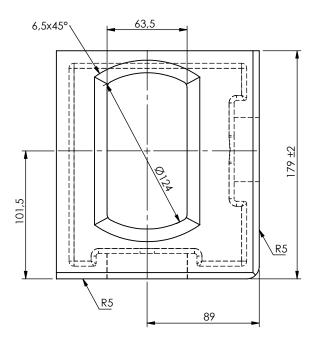

 Article nr:
 Configuration:

 2201080011
 Top left

 2201080013
 Top right

 2201080015
 Bottom left

 2201080017
 Bottom right

Remark: only main dimensions are given

Date: 25-09-2020 Re

In accordance with ISO 1161

Date: 25-09-2020 Revision no.: 001

Color/finish: not-primed Weight: 4.4kg

Material: Aluminum Comment: units in mm

Scale: 1:3

Drawn: K.

Checked:

Drawn: K. van Puffelen Checked: S. Saeys