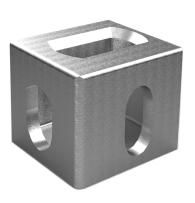

## Cornerfitting Aluminum Top right

A4

Drawingno.:

2201080013

© Van Doorn Container Parts BV. All parts contained in this document is protected by the intellectual works of van Doorn container parts BV. Any form of copying, manufacturing or distribution towards third parties is strictly forbidden without the written permission of Van Doorn Container Parts BV. All care has been taken to prevent incorrectness, however Van Doorn Container Parts BV cannot be held responsible for incompleteness resulting from information contained by this document. All rights are reserved by Van Doorn Container Parts BV.