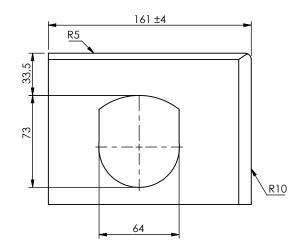

 Article nr:
 Configuration:

 2201080011
 Top left

 2201080013
 Top right

 2201080015
 Bottom left

 2201080017
 Bottom right

Remark: only main dimensions are given

Date: 25-09-2020 Re

In accordance with ISO 1161

Date: 25-09-2020 Revision no.: 001

Color/finish: not-primed Weight: 4.4kg

Material: Aluminum Comment: units in mm

Scale: 1:3

Drawn: K.

Checked:

Drawn: K. van Puffelen Checked: S. Saeys