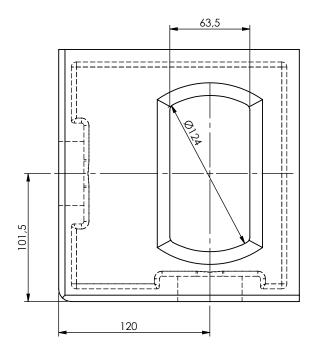

Color/finish: Shotblasted/not-primed Weight: 13kg

Material: Blank steel Comment: units in mm

Scale: 1:3

Drawn: K. van Puffelen

Checked: S. Saeys