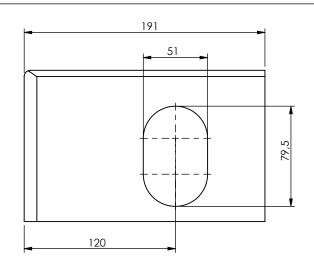

Color/finish: Shotblasted/not-primed Weight: 13kg

Material: Blank steel Comment: units in mm

Scale: 1:3

Drawn: K. van Puffelen

Checked: S. Saeys