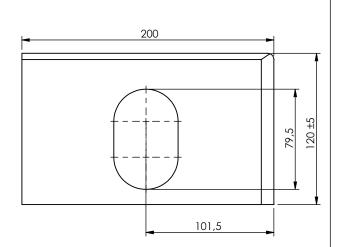

Color/finish: Shotblasted/not-primed Weight: 13kg

Material: Blank steel Comment: units in mm

Scale: 1:3

Drawn: K. van Puffelen

Checked: S. Saeys