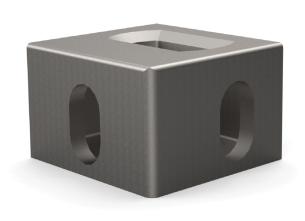

## Cornercasting European Overland 2.5m Wide Container Bottom Right

A4

Drawingno.:

2201080010

© Van Doorn Container Parts BV. All parts contained in this document is protected by the intellectual works of van Doorn container parts BV. Any form of copying, manufacturing or distribution towards third parties is strictly forbidden without the written permission of Van Doorn Container Parts BV. All care has been taken to prevent incorrectness, however Van Doorn Container Parts BV cannot be held responsible for incompleteness resulting from information contained by this document. All rights are reserved by Van Doorn Container Parts BV.