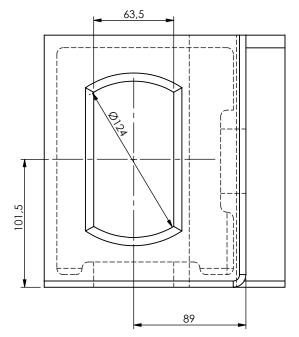

Color/finish: Shotblasted/Unprimed | Weight: 13kg

Material: Blank steel Comment: units in mm

Scale: 1:3

Drawn: K. van Puffelen

Checked: S. Saeys

## Corner casting European Overland 2.5m Wide Container Top right

A4

Drawingno.:

2201080009

© Van Doorn Container Parts BV. All parts contained in this document is protected by the intellectual works of van Doorn container parts BV. Any form of copying, manufacturing or distribution towards third parties is strictly forbidden without the written permission of Van Doorn Container Parts BV. All care has been taken to prevent incorrectness, however Van Doorn Container Parts BV cannot be held responsible for incompleteness resulting from information contained by this document. All rights are reserved by Van Doorn Container Parts BV.