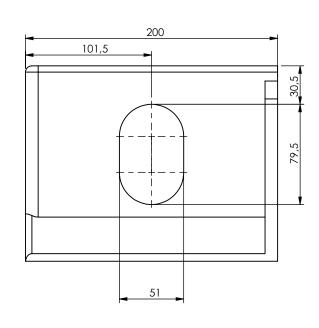

Color/finish: Shotblasted/Unprimed | Weight: 13kg

Material: Blank steel Comment: units in mm

Scale: 1:3

Drawn: K. van Puffelen

Checked: S. Saeys

## Corner casting European Overland 2.5m Wide Container Top right

A4

Drawingno.:

2201080009

© Van Doorn Container Parts BV. All parts contained in this document is protected by the intellectual works of van Doorn container parts BV. Any form of copying, manufacturing or distribution towards third parties is strictly forbidden without the written permission of Van Doorn Container Parts BV. All care has been taken to prevent incorrectness, however Van Doorn Container Parts BV cannot be held responsible for incompleteness resulting from information contained by this document. All rights are reserved by Van Doorn Container Parts BV.