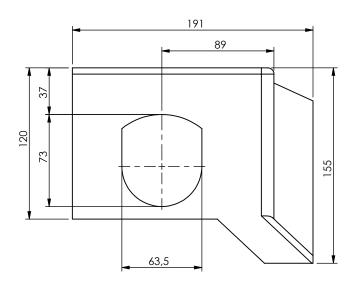

Color/finish: Shotblasted/Unprimed | Weight: 13kg

Material: Blank steel Comment: units in mm

Scale: 1:3

Drawn: K. van Puffelen

Checked: S. Saeys

## Corner casting European Overland 2.5m Wide Container Top right

A4

Drawingno.:

2201080009

© Van Doorn Container Parts BV. All parts contained in this document is protected by the intellectual works of van Doorn container parts BV. Any form of copying, manufacturing or distribution towards third parties is strictly forbidden without the written permission of Van Doorn Container Parts BV. All care has been taken to prevent incorrectness, however Van Doorn Container Parts BV cannot be held responsible for incompleteness resulting from information contained by this document. All rights are reserved by Van Doorn Container Parts BV.