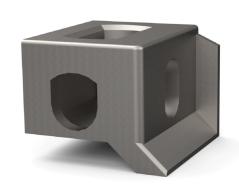

## Corner casting European Overland 2.5m Wide Container Top right

A4

Drawingno.:

2201080009

© Van Doorn Container Parts BV. All parts contained in this document is protected by the intellectual works of van Doorn container parts BV. Any form of copying, manufacturing or distribution towards third parties is strictly forbidden without the written permission of Van Doorn Container Parts BV. All care has been taken to prevent incorrectness, however Van Doorn Container Parts BV cannot be held responsible for incompleteness resulting from information contained by this document. All rights are reserved by Van Doorn Container Parts BV.