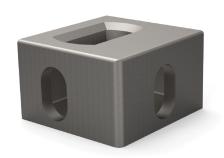

## Cornercasting European Overland 2.5m Wide Container Bottom Left

A4

Drawingno.:

2201080008

© Van Doorn Container Parts BV. All parts contained in this document is protected by the intellectual works of van Doorn container parts BV. Any form of copying, manufacturing or distribution towards third parties is strictly forbidden without the written permission of Van Doorn Container Parts BV. All care has been taken to prevent incorrectness, however Van Doorn Container Parts BV cannot be held responsible for incompleteness resulting from information contained by this document. All rights are reserved by Van Doorn Container Parts BV.