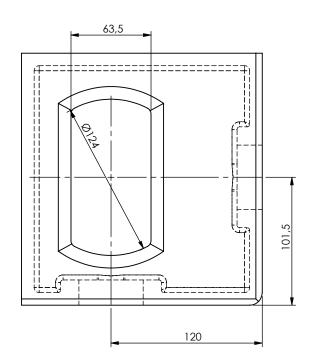

| Article nr: | Configuration: |
|-------------|----------------|
| 2201080008  | Bottom left    |
| 2201080010  | Bottom right   |
| 2201080007  | Top left       |
| 2201080009  | Top right      |

Date: 12-05-2021 Revision no.: 001

Color/finish: Shotblasted/not-primed Weight: 13kg

Material: Blank steel Comment: units in mm

Scale: 1:3

Drawn: K. van Puffelen

Checked: S. Saeys

## Cornercasting European Overland 2.5m Wide Container Bottom Left

A4

Drawingno.:

2201080008

© Van Doorn Container Parts BV. All parts contained in this document is protected by the intellectual works of van Doorn container parts BV. Any form of copying, manufacturing or distribution towards third parties is strictly forbidden without the written permission of Van Doorn Container Parts BV. All care has been taken to prevent incorrectness, however Van Doorn Container Parts BV cannot be held responsible for incompleteness resulting from information contained by this document. All rights are reserved by Van Doorn Container Parts BV.