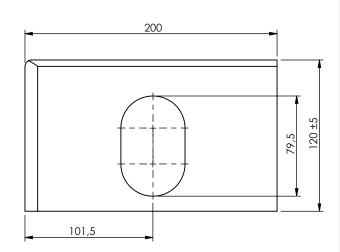

| Article nr: | Configuration: |
|-------------|----------------|
| 2201080008  | Bottom left    |
| 2201080010  | Bottom right   |
| 2201080007  | Top left       |
| 2201080009  | Top right      |

Date: 12-05-2021 Revision no.: 001

Color/finish: Shotblasted/not-primed Weight: 13kg

Material: Blank steel Comment: units in mm

Scale: 1:3

Drawn: K. van Puffelen

Checked: S. Saeys

## Cornercasting European Overland 2.5m Wide Container Bottom Left

A4

Drawingno.:

2201080008

© Van Doorn Container Parts BV. All parts contained in this document is protected by the intellectual works of van Doorn container parts BV. Any form of copying, manufacturing or distribution towards third parties is strictly forbidden without the written permission of Van Doorn Container Parts BV. All care has been taken to prevent incorrectness, however Van Doorn Container Parts BV cannot be held responsible for incompleteness resulting from information contained by this document. All rights are reserved by Van Doorn Container Parts BV.