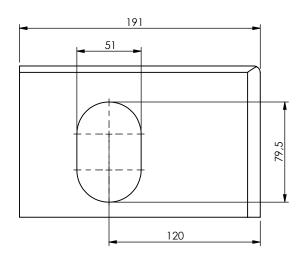

| Article nr: | Configuration: |
|-------------|----------------|
| 2201080008  | Bottom left    |
| 2201080010  | Bottom right   |
| 2201080007  | Top left       |
| 2201080009  | Top right      |

Date: 12-05-2021 Revision no.: 001

Color/finish: Shotblasted/not-primed Weight: 13kg

Material: Blank steel Comment: units in mm

Scale: 1:3

Drawn: K. van Puffelen

Checked: S. Saeys

## Cornercasting European Overland 2.5m Wide Container Bottom Left

A4

Drawingno.:

2201080008

© Van Doorn Container Parts BV. All parts contained in this document is protected by the intellectual works of van Doorn container parts BV. Any form of copying, manufacturing or distribution towards third parties is strictly forbidden without the written permission of Van Doorn Container Parts BV. All care has been taken to prevent incorrectness, however Van Doorn Container Parts BV cannot be held responsible for incompleteness resulting from information contained by this document. All rights are reserved by Van Doorn Container Parts BV.