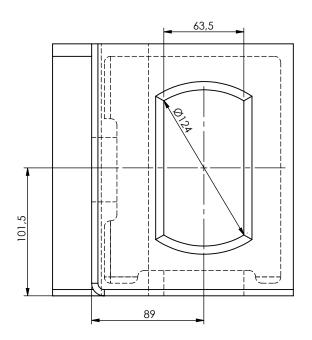

| Article nr: | Configuration |
|-------------|---------------|
| 2201080008  | Bottom left   |
| 2201080010  | Bottom right  |
| 2201080007  | Top left      |
| 2201080010  | Top right     |

Date: 15-05-2021 Revision no.: 001

Color/finish: Shotblasted/Unprimed | Weight: 13kg

Material: Blank steel Comment: units in mm

Scale: 1:3

Drawn: K. van Puffelen

Checked: S. Saeys

## Cornercasting European Overland 2.5m Wide Container Top left

A4

Drawingno.:

2201080007

© Van Doorn Container Parts BV. All parts contained in this document is protected by the intellectual works of van Doorn container parts BV. Any form of copying, manufacturing or distribution towards third parties is strictly forbidden without the written permission of Van Doorn Container Parts BV. All care has been taken to prevent incorrectness, however Van Doorn Container Parts BV cannot be held responsible for incompleteness resulting from information contained by this document. All rights are reserved by Van Doorn Container Parts BV.