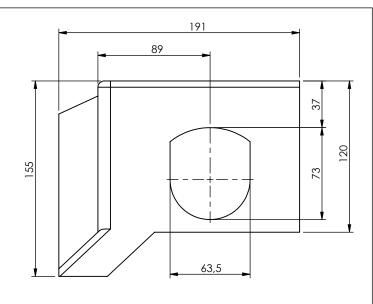

| Article nr: | Configuration |
|-------------|---------------|
| 2201080008  | Bottom left   |
| 2201080010  | Bottom right  |
| 2201080007  | Top left      |
| 2201080010  | Top right     |

Date: 15-05-2021 Revision no.: 001

Color/finish: Shotblasted/Unprimed | Weight: 13kg

Material: Blank steel Comment: units in mm

Scale: 1:3

Drawn: K. van Puffelen

Checked: S. Saeys

## Cornercasting European Overland 2.5m Wide Container Top left

A4

Drawingno.:

2201080007

© Van Doorn Container Parts BV. All parts contained in this document is protected by the intellectual works of van Doorn container parts BV. Any form of copying, manufacturing or distribution towards third parties is strictly forbidden without the written permission of Van Doorn Container Parts BV. All care has been taken to prevent incorrectness, however Van Doorn Container Parts BV cannot be held responsible for incompleteness resulting from information contained by this document. All rights are reserved by Van Doorn Container Parts BV.