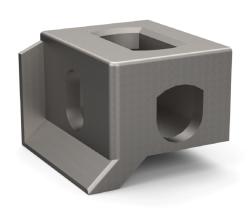

| Article nr: | Configuration |
|-------------|---------------|
| 2201080008  | Bottom left   |
| 2201080010  | Bottom right  |
| 2201080007  | Top left      |
| 2201080010  | Top right     |

Date: 15-05-2021 Revision no.: 001

Color/finish: Shotblasted/Unprimed | Weight: 13kg

Material: Blank steel Comment: units in mm

Scale: 1:3

Drawn: K. van Puffelen

Checked: S. Saeys

## Cornercasting European Overland 2.5m Wide Container Top left

A4

Drawingno.:

2201080007

© Van Doorn Container Parts BV. All parts contained in this document is protected by the intellectual works of van Doorn container parts BV. Any form of copying, manufacturing or distribution towards third parties is strictly forbidden without the written permission of Van Doorn Container Parts BV. All care has been taken to prevent incorrectness, however Van Doorn Container Parts BV cannot be held responsible for incompleteness resulting from information contained by this document. All rights are reserved by Van Doorn Container Parts BV.