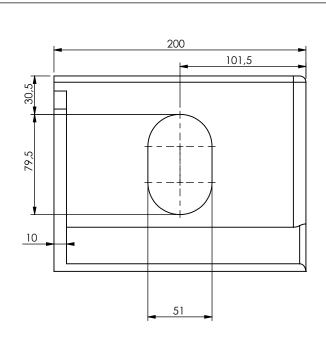

| Article nr: | Configuration |
|-------------|---------------|
| 2201080008  | Bottom left   |
| 2201080010  | Bottom right  |
| 2201080007  | Top left      |
| 2201080010  | Top right     |

Date: 15-05-2021 Revision no.: 001

Color/finish: Shotblasted/Unprimed | Weight: 13kg

Material: Blank steel Comment: units in mm

Scale: 1:3

Drawn: K. van Puffelen

Checked: S. Saeys

## Cornercasting European Overland 2.5m Wide Container Top left

A4

Drawingno.:

2201080007

© Van Doorn Container Parts BV. All parts contained in this document is protected by the intellectual works of van Doorn container parts BV. Any form of copying, manufacturing or distribution towards third parties is strictly forbidden without the written permission of Van Doorn Container Parts BV. All care has been taken to prevent incorrectness, however Van Doorn Container Parts BV cannot be held responsible for incompleteness resulting from information contained by this document. All rights are reserved by Van Doorn Container Parts BV.