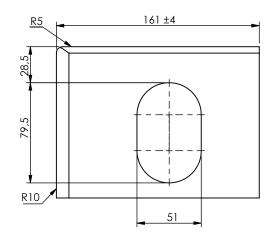

## Cornercasting ISO Bottom right

In accordance with ISO 1161

Remark: Only main dimensions are given

Drawingno.:

2201080002

© Van Doorn Container Parts BV. All parts contained in this document is protected by the intellectual works of van Doorn container parts BV. Any form of copying, manufacturing or distribution towards third parties is strictly forbidden without the written permission of Van Doorn Container Parts BV. All care has been taken to prevent incorrectness, however Van Doorn Container Parts BV cannot be held responsible for incompleteness resulting from information contained by this document. All rights are reserved by Van Doorn Container Parts BV.