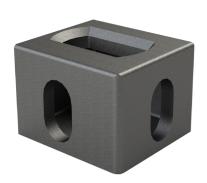

## Cornercasting ISO Bottom right

In accordance with ISO 1161

Remark: Only main dimensions are given

Drawingno.:

2201080002

© Van Doorn Container Parts BV. All parts contained in this document is protected by the intellectual works of van Doorn container parts BV. Any form of copying, manufacturing or distribution towards third parties is strictly forbidden without the written permission of Van Doorn Container Parts BV. All care has been taken to prevent incorrectness, however Van Doorn Container Parts BV cannot be held responsible for incompleteness resulting from information contained by this document. All rights are reserved by Van Doorn Container Parts BV.