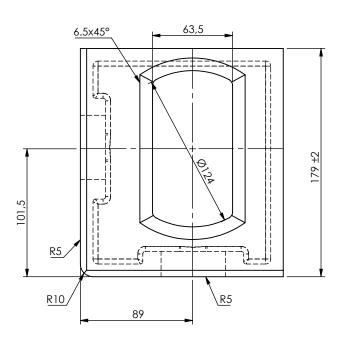

## Cornercasting ISO Bottom right

In accordance with ISO 1161

Remark: Only main dimensions are given

Drawingno.:

2201080002

© Van Doorn Container Parts BV. All parts contained in this document is protected by the intellectual works of van Doorn container parts BV. Any form of copying, manufacturing or distribution towards third parties is strictly forbidden without the written permission of Van Doorn Container Parts BV. All care has been taken to prevent incorrectness, however Van Doorn Container Parts BV cannot be held responsible for incompleteness resulting from information contained by this document. All rights are reserved by Van Doorn Container Parts BV.