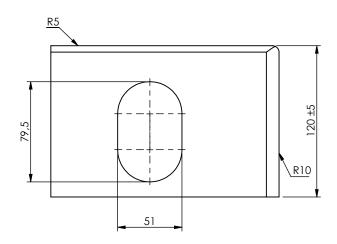

## Cornercasting ISO Bottom right

In accordance with ISO 1161

Remark: Only main dimensions are given

Drawingno.:

2201080002

© Van Doorn Container Parts BV. All parts contained in this document is protected by the intellectual works of van Doorn container parts BV. Any form of copying, manufacturing or distribution towards third parties is strictly forbidden without the written permission of Van Doorn Container Parts BV. All care has been taken to prevent incorrectness, however Van Doorn Container Parts BV cannot be held responsible for incompleteness resulting from information contained by this document. All rights are reserved by Van Doorn Container Parts BV.