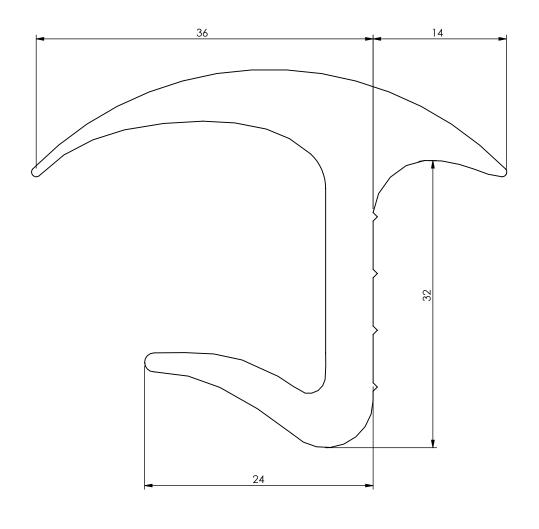

| Date: 26-03-2021    | Revision no.: 001    | Scale: 2.5:1           |
|---------------------|----------------------|------------------------|
| Color/finish: Black | Weight: 1.9kg        | Drawn: K. van Puffelen |
| Material: EPDM      | Comment: units in mm | Checked: S. Saeys      |

## Doorseal 13308 On Coil (40Mtr.)

A4

Drawingno.:

1512013308

© Van Doorn Container Parts BV. All parts contained in this document is protected by the intellectual works of van Doorn container parts BV. Any form of copying, manufacturing or distribution towards third parties is strictly forbidden without the written permission of Van Doorn Container Parts BV. All care has been taken to prevent incorrectness, however Van Doorn Container Parts BV cannot be held responsible for incompleteness resulting from information contained by this document. All rights are reserved by Van Doorn Container Parts BV.