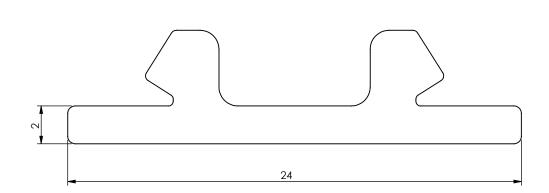

Date: 23-04-2021 Revision no.: 001

Color/finish: Black Weight: 1.5kg

Material: EPDM Comment: units in mm

Scale: 5:1

Drawn: K. van Puffelen

Checked: S. Saeys

Doorseal 06-001-2 L = 2500mm

A4