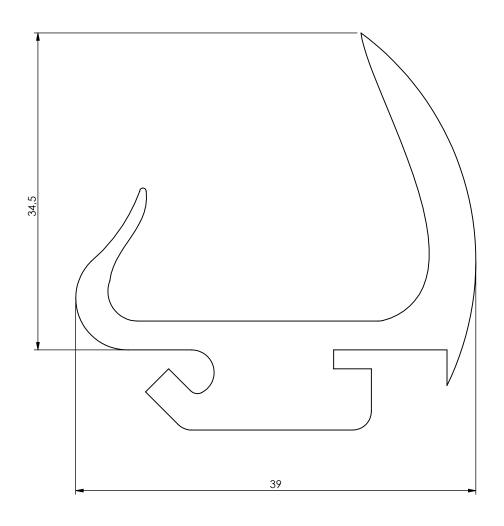

| Date: 26-03-2021    | Revision no.: 001    | Scale: 2.5:1           |
|---------------------|----------------------|------------------------|
| Color/finish: Black | Weight: 1.5kg        | Drawn: K. van Puffelen |
| Material: EPDM      | Comment: units in mm | Checked: S. Saeys      |

Doorseal 06-001-1 L = 2500mm

A4

Drawingno.:

1507069996

© Van Doorn Container Parts BV. All parts contained in this document is protected by the intellectual works of van Doorn container parts BV. Any form of copying, manufacturing or distribution towards third parties is strictly forbidden without the written permission of Van Doorn Container Parts BV. All care has been taken to prevent incorrectness, however Van Doorn Container Parts BV cannot be held responsible for incompleteness resulting from information contained by this document. All rights are reserved by Van Doorn Container Parts BV.