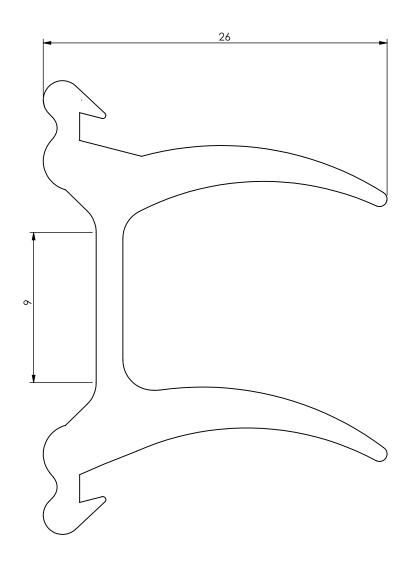

| Date: 23-04-2021    | Revision no.: 001    | Scale: 4:1             |
|---------------------|----------------------|------------------------|
| Color/finish: Black | Weight: 1.5kg        | Drawn: K. van Puffelen |
| Material: EPDM      | Comment: units in mm | Checked: S. Saeys      |

## Doorseal Inner HC 2 Lip L = 2500mm CIMC-06-007-1

A4

Drawingno.:

1507069995

© Van Doorn Container Parts BV. All parts contained in this document is protected by the intellectual works of van Doorn container parts BV. Any form of copying, manufacturing or distribution towards third parties is strictly forbidden without the written permission of Van Doorn Container Parts BV. All care has been taken to prevent incorrectness, however Van Doorn Container Parts BV cannot be held responsible for incompleteness resulting from information contained by this document. All rights are reserved by Van Doorn Container Parts BV.