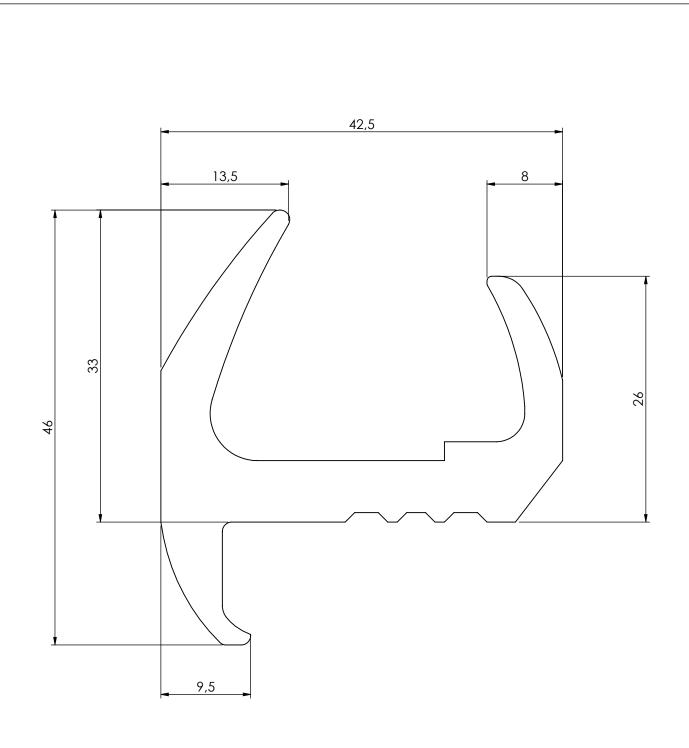

Date: 23-03-2021 Revision no.: 001

Color/finish: Black Weight: 1.5kg

Material: EPDM Comment: units in mm

Scale: 2.5:1

Drawn: K. van Puffelen

Checked: S. Saeys

## Doorseal D26-03C "J" Type L = 2500mm

A4

Drawingno.:

1507069993

© Van Doorn Container Parts BV. All parts contained in this document is protected by the intellectual works of van Doorn container parts BV. Any form of copying, manufacturing or distribution towards third parties is strictly forbidden without the written permission of Van Doorn Container Parts BV. All care has been taken to prevent incorrectness, however Van Doorn Container Parts BV cannot be held responsible for incompleteness resulting from information contained by this document. All rights are reserved by Van Doorn Container Parts BV.