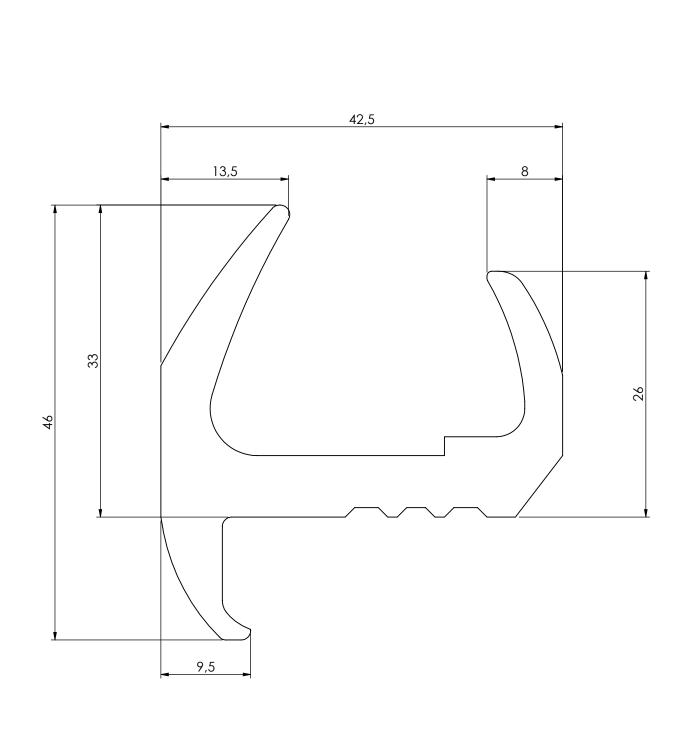

| Date: 23-03-2021    | Revision no.: 001    | Scale: 2.5:1           |
|---------------------|----------------------|------------------------|
| Color/finish: Black | Weight: 24kg         | Drawn: K. van Puffelen |
| Material: EPDM      | Comment: units in mm | Checked: S. Saeys      |

Doorseal D26-03E "J" Type On Roll 40Mtr.

A4

Drawingno.:

1507069991

© Van Doorn Container Parts BV. All parts contained in this document is protected by the intellectual works of van Doorn container parts BV. Any form of copying, manufacturing or distribution towards third parties is strictly forbidden without the written permission of Van Doorn Container Parts BV. All care has been taken to prevent incorrectness, however Van Doorn Container Parts BV cannot be held responsible for incompleteness resulting from information contained by this document. All rights are reserved by Van Doorn Container Parts BV.