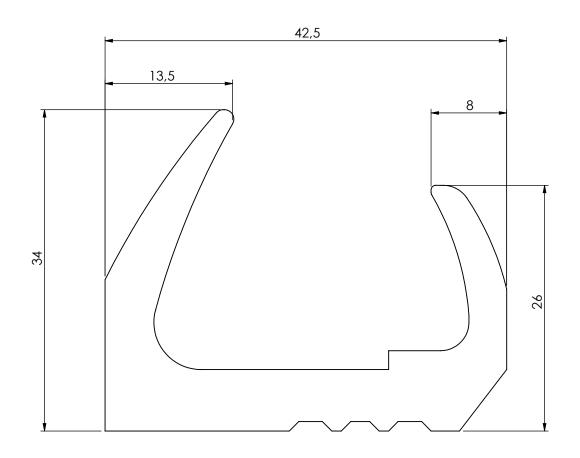

| Date: 23-03-2021    | Revision no.: 001    | ( | Scale: 2.5:1           |
|---------------------|----------------------|---|------------------------|
| Color/finish: Black | Weight: 24kg         |   | Drawn: K. van Puffelen |
| Material: EPDM      | Comment: units in mm |   | Checked: S. Saeys      |

Doorseal D26-02D "C" Type On Roll 40Mtr.

**A4** 

Drawingno.:

1507069990

© Van Doorn Container Parts BV. All parts contained in this document is protected by the intellectual works of van Doorn container parts BV. Any form of copying, manufacturing or distribution towards third parties is strictly forbidden without the written permission of Van Doorn Container Parts BV. All care has been taken to prevent incorrectness, however Van Doorn Container Parts BV cannot be held responsible for incompleteness resulting from information contained by this document. All rights are reserved by Van Doorn Container Parts BV.