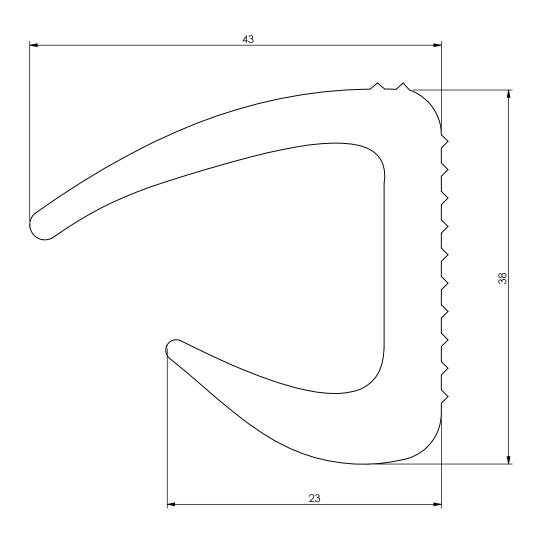

| Date: 26-03-2021    | Revision no.: 001    | Scale: 2.5:1           |
|---------------------|----------------------|------------------------|
| Color/finish: Black | Weight: 1.4kg        | Drawn: K. van Puffelen |
| Material: EPDM      | Comment: units in mm | Checked: S. Saeys      |

## Doorseal M13332 L = 2500mm

**A4** 

Drawingno.:

1507000032

© Van Doorn Container Parts BV. All parts contained in this document is protected by the intellectual works of van Doorn container parts BV. Any form of copying, manufacturing or distribution towards third parties is strictly forbidden without the written permission of Van Doorn Container Parts BV. All care has been taken to prevent incorrectness, however Van Doorn Container Parts BV cannot be held responsible for incompleteness resulting from information contained by this document. All rights are reserved by Van Doorn Container Parts BV.