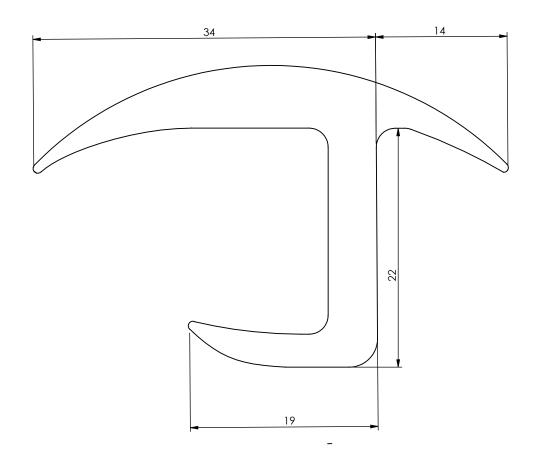

| Date: 26-03-2021    | Revision no.: 001    | Scale: 2.5:1           |
|---------------------|----------------------|------------------------|
| Color/finish: Black | Weight: 1kg          | Drawn: K. van Puffelen |
| Material: EPDM      | Comment: units in mm | Checked: S. Saeys      |

## Doorseal M13313A L =2500mm

**A4** 

Drawingno.:

1507000013

© Van Doorn Container Parts BV. All parts contained in this document is protected by the intellectual works of van Doorn container parts BV. Any form of copying, manufacturing or distribution towards third parties is strictly forbidden without the written permission of Van Doorn Container Parts BV. All care has been taken to prevent incorrectness, however Van Doorn Container Parts BV cannot be held responsible for incompleteness resulting from information contained by this document. All rights are reserved by Van Doorn Container Parts BV.