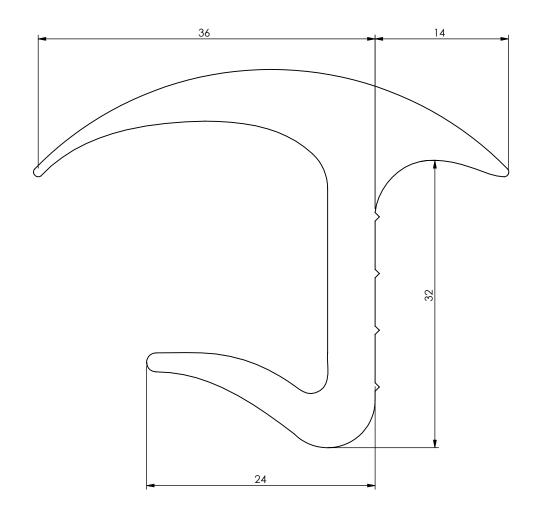

| Date: 26-03-2021    | Revision no.: 001    | Scale: 2.5:1           |
|---------------------|----------------------|------------------------|
| Color/finish: Black | Weight: 1.9kg        | Drawn: K. van Puffelen |
| Material: EPDM      | Comment: units in mm | Checked: S. Saeys      |

## Doorseal M13308 L = 2500mm

**A4** 

Drawingno.:

1507000008

© Van Doorn Container Parts BV. All parts contained in this document is protected by the intellectual works of van Doorn container parts BV. Any form of copying, manufacturing or distribution towards third parties is strictly forbidden without the written permission of Van Doorn Container Parts BV. All care has been taken to prevent incorrectness, however Van Doorn Container Parts BV cannot be held responsible for incompleteness resulting from information contained by this document. All rights are reserved by Van Doorn Container Parts BV.