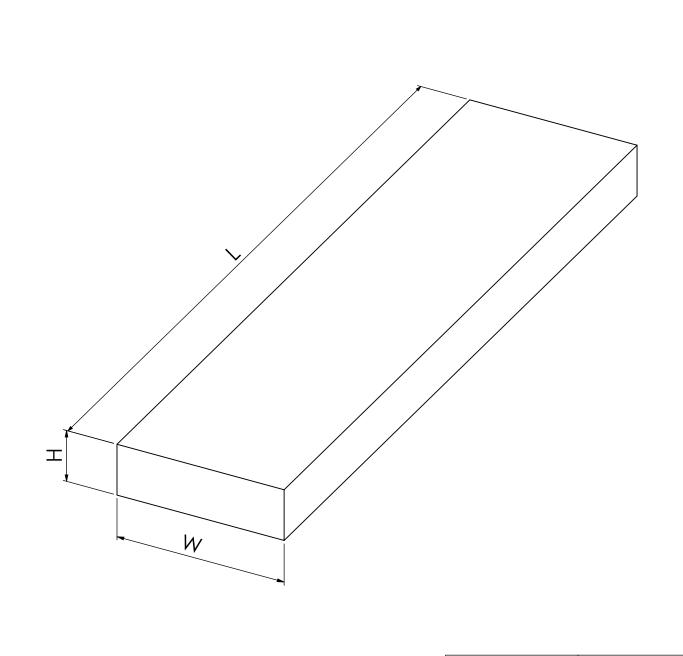

| Article nr: | Dimensions:       |
|-------------|-------------------|
| 1010050261  | 215 x 45 x 6000mm |
| On request  | W x H x L mm      |

Date: 17-10-2020 Revision no.: 001

Color/finish: Impregnated Weight: 32kg

Material: Spruce Pine Wood Comment: units in mm

Scale: 1:3

Drawn: K. van Puffelen

Checked: S. Saeys

## Spruce Pine Wood W x H x L

A4

Drawingno.:

1010050261

© Van Doorn Container Parts BV. All parts contained in this document is protected by the intellectual works of van Doorn container parts BV. Any form of copying, manufacturing or distribution towards third parties is strictly forbidden without the written permission of Van Doorn Container Parts BV. All care has been taken to prevent incorrectness, however Van Doorn Container Parts BV cannot be held responsible for incompleteness resulting from information contained by this document. All rights are reserved by Van Doorn Container Parts BV.