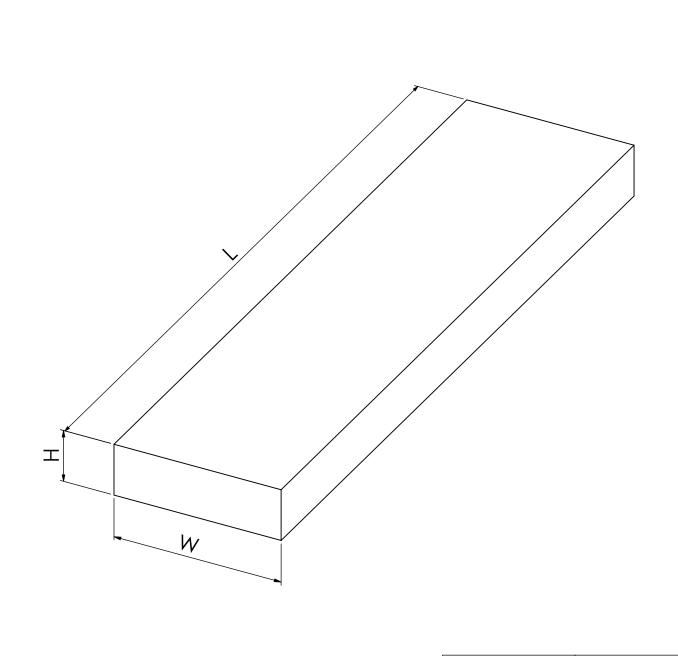

| Article nr: | Dimensions:       |
|-------------|-------------------|
| 1010050258  | 210 x 50 x 6000mm |
| On request  | W x H x L mm      |

Date: 17-10-2020 Revision no.: 001

Color/finish: Impregnated Weight: 35kg

Material: Spruce Pine Wood Comment: units in mm

Scale: 1:3

Drawn: K. van Puffelen

Checked: S. Saeys

## Spruce Pine Wood W x H x L

A4

Drawingno.:

1010050258

© Van Doorn Container Parts BV. All parts contained in this document is protected by the intellectual works of van Doorn container parts BV. Any form of copying, manufacturing or distribution towards third parties is strictly forbidden without the written permission of Van Doorn Container Parts BV. All care has been taken to prevent incorrectness, however Van Doorn Container Parts BV cannot be held responsible for incompleteness resulting from information contained by this document. All rights are reserved by Van Doorn Container Parts BV.