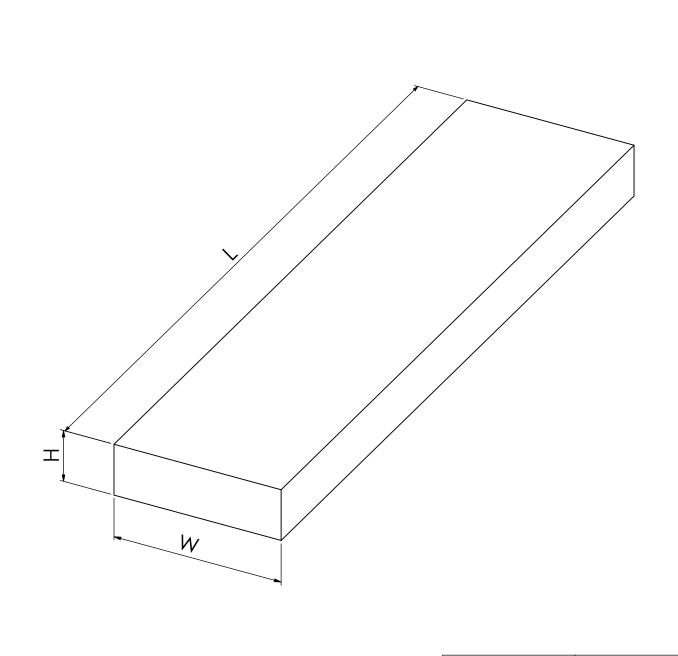

| Article nr: | Dimensions:       |
|-------------|-------------------|
| 1010050257  | 210 x 45 x 6000mm |
| On request  | W x H x L mm      |

Date: 17-10-2020 Revision no.: 001

Color/finish: Impregnated Weight: 31kg

Material: Spruce Pine Wood Comment: units in mm

Scale: 1:3

Drawn: K. van Puffelen Checked: S. Saeys

## Spruce Pine Wood W x H x L

A4

Drawingno.:

1010050257

© Van Doorn Container Parts BV. All parts contained in this document is protected by the intellectual works of van Doorn container parts BV. Any form of copying, manufacturing or distribution towards third parties is strictly forbidden without the written permission of Van Doorn Container Parts BV. All care has been taken to prevent incorrectness, however Van Doorn Container Parts BV cannot be held responsible for incompleteness resulting from information contained by this document. All rights are reserved by Van Doorn Container Parts BV.