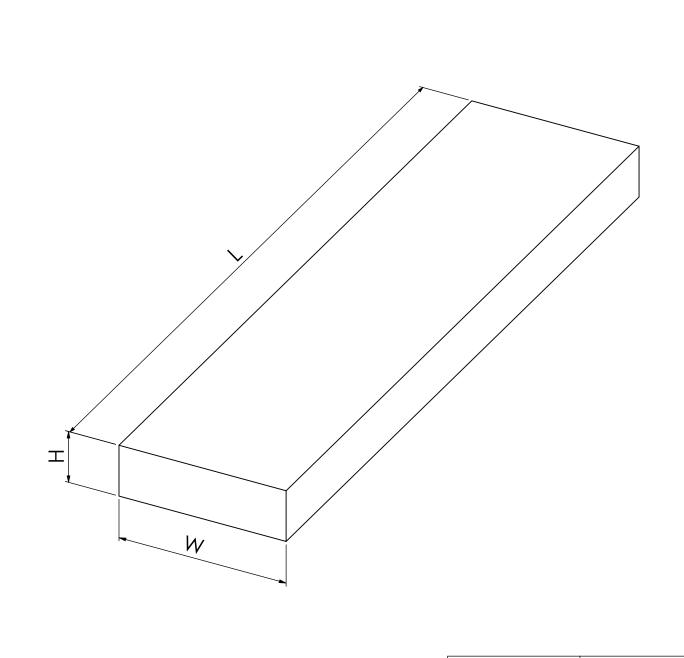

 Article nr:
 Dimensions:

 1010050256
 175 x 50 x 6000mm

 On request
 W x H x L mm

Date: 17-10-2020 Revision no.: 001

Color/finish: Impregnated Weight: 29kg

Material: Spruce Pine Wood Comment: units in mm

Scale: 1:3