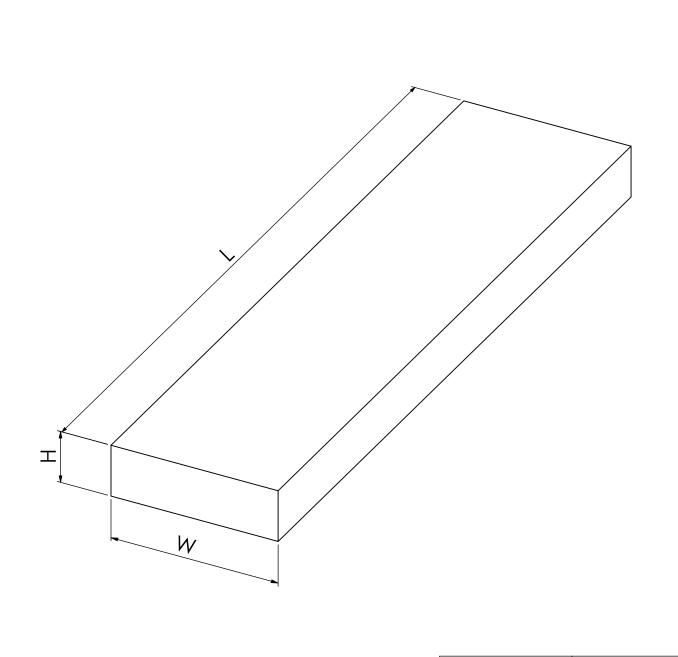

| Article nr: | Dimensions:       |
|-------------|-------------------|
| 1010050255  | 175 x 40 x 6000mm |
| On request  | W x H x L mm      |

Date: 17-10-2020 Revision no.: 001

Color/finish: Impregnated Weight: 21.5kg

## Spruce Pine Wood W x H x L

A4

Drawingno.:

1010050255

© Van Doorn Container Parts BV. All parts contained in this document is protected by the intellectual works of van Doorn container parts BV. Any form of copying, manufacturing or distribution towards third parties is strictly forbidden without the written permission of Van Doorn Container Parts BV. All care has been taken to prevent incorrectness, however Van Doorn Container Parts BV cannot be held responsible for incompleteness resulting from information contained by this document. All rights are reserved by Van Doorn Container Parts BV.