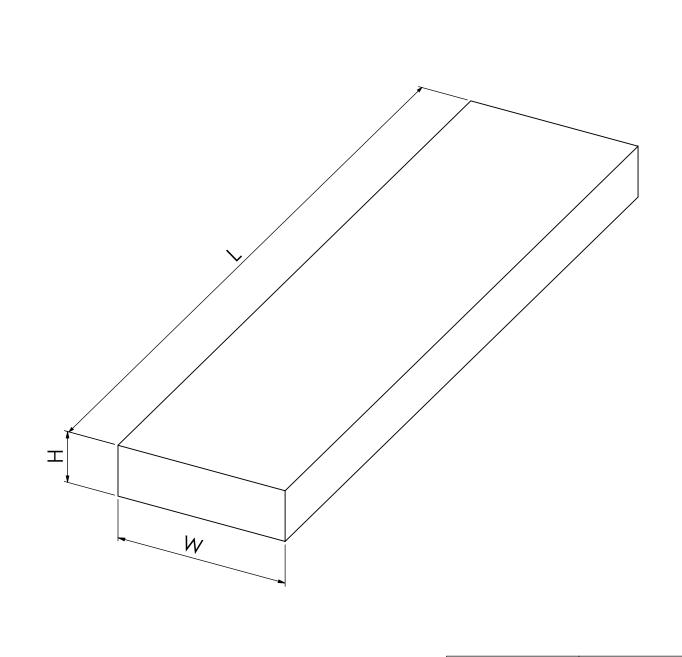

 Article nr:
 Dimensions:

 1010050251
 150 x 47 x 6000mm

 On request
 W x H x L mm

Date: 17-10-2020 Revision no.: 001

Color/finish: Impregnated Weight: 23.5kg

Material: Spruce Pine Wood Comment: units in mm

## Spruce Pine Wood W x H x L

A4

Drawingno.:

1010050251

© Van Doorn Container Parts BV. All parts contained in this document is protected by the intellectual works of van Doorn container parts BV. Any form of copying, manufacturing or distribution towards third parties is strictly forbidden without the written permission of Van Doorn Container Parts BV. All care has been taken to prevent incorrectness, however Van Doorn Container Parts BV cannot be held responsible for incompleteness resulting from information contained by this document. All rights are reserved by Van Doorn Container Parts BV.