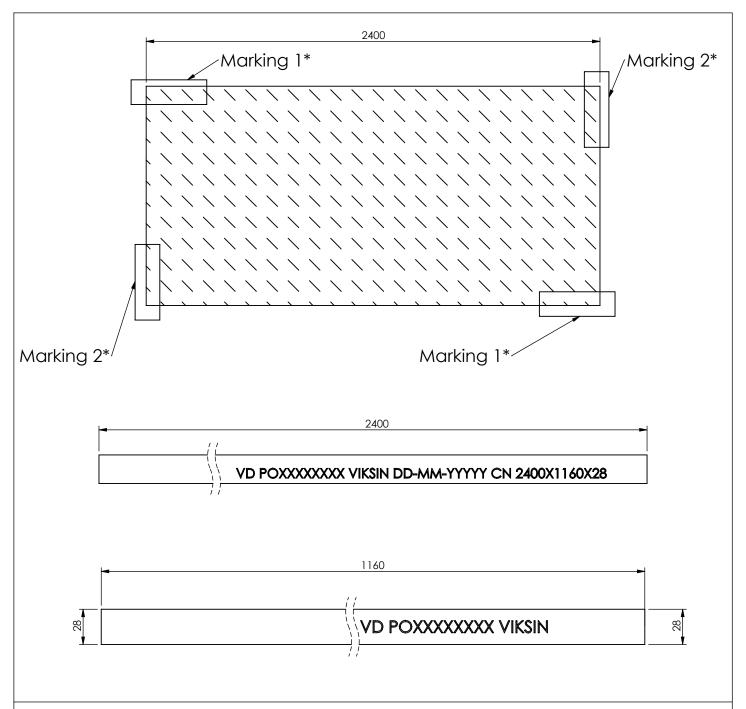

\*Marking 1: VD POXXXXXXXX VIKSIN DD-MM-YYYY CN 2400X1160X28, Marking 2: VD POXXXXXXXX VIKSIN

VD = Manufacturer, POXXXXXXXX = Batch number, VIKSIN = Brandname, DD-MM-YYYY = Production date, CN = Origin, 2400 x 1160 x 28 = Type

COA TG02 Guidelines 2020

| Date: 11-10-2020   | Revision no.: 001      | Scale: 1:20            |
|--------------------|------------------------|------------------------|
| Color/finish: Wood | Weight: 72kg (average) | Drawn: K. van Puffelen |
| Material: Bamboo   | Comment: units in mm   | Checked: S. Saeys      |

## Viksin Bamboo container floor 1160 x 2400 x 28mm

A4

Drawingno.:

1010050104

© Van Doorn Container Parts BV. All parts contained in this document is protected by the intellectual works of van Doorn container parts BV. Any form of copying, manufacturing or distribution towards third parties is strictly forbidden without the written permission of Van Doorn Container Parts BV. All care has been taken to prevent incorrectness, however Van Doorn Container Parts BV cannot be held responsible for incompleteness resulting from information contained by this document. All rights are reserved by Van Doorn Container Parts BV.