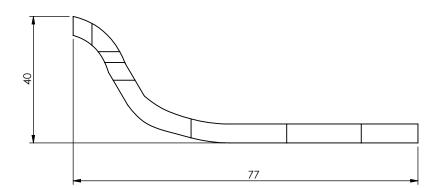

| Date: 05-12-2020                 | Revision no.: 001    | ( | Scale: 1:1             |
|----------------------------------|----------------------|---|------------------------|
| Color/finish: Hot dip galvanized | Weight: 0.09kg       |   | Drawn: K. van Puffelen |
| Material: Blank steel            | Comment: units in mm | 7 | Checked: S. Saeys      |

Catch BCP 13856 / 22192 - 87032

A4

Drawingno.:

0707070504

© Van Doorn Container Parts BV. All parts contained in this document is protected by the intellectual works of van Doorn container parts BV. Any form of copying, manufacturing or distribution towards third parties is strictly forbidden without the written permission of Van Doorn Container Parts BV. All care has been taken to prevent incorrectness, however Van Doorn Container Parts BV cannot be held responsible for incompleteness resulting from information contained by this document. All rights are reserved by Van Doorn Container Parts BV.