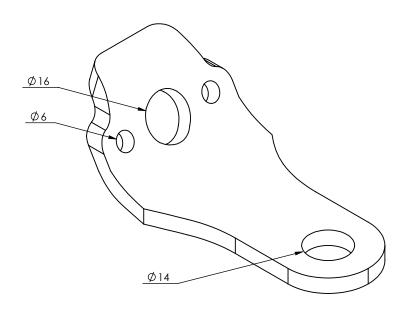

| Date: 05-12-2020                 | Revision no.: 001    | ( | Scale: 1:1             |
|----------------------------------|----------------------|---|------------------------|
| Color/finish: Hot dip galvanized | Weight: 0.09kg       |   | Drawn: K. van Puffelen |
| Material: Blank steel            | Comment: units in mm | 7 | Checked: S. Saeys      |

Catch BCP 13856 / 22192 - 87032

A4

Drawingno.:

0707070504

© Van Doorn Container Parts BV. All parts contained in this document is protected by the intellectual works of van Doorn container parts BV. Any form of copying, manufacturing or distribution towards third parties is strictly forbidden without the written permission of Van Doorn Container Parts BV. All care has been taken to prevent incorrectness, however Van Doorn Container Parts BV cannot be held responsible for incompleteness resulting from information contained by this document. All rights are reserved by Van Doorn Container Parts BV.