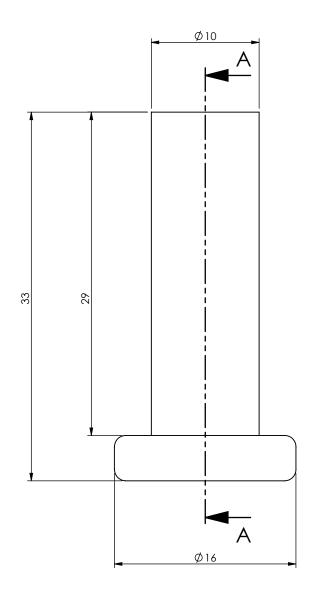

SECTION A-A SCALE 3:1

Date: 05-12-2020 Revision no.: 001

Color/finish: Hot dip galvanized Weight: 0.023kg

Material: Blank steel Comment: units in mm

Scale: 3:1

Drawn: K. van Puffelen

Checked: S. Saeys

Rivet BCP 10038 - 87011