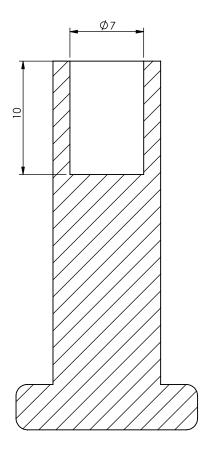

SECTION A-A SCALE 3:1

Date: 05-12-2020 Revision no.: 001

Color/finish: Hot dip galvanized Weight: 0.023kg

Material: Blank steel Comment: units in mm

Scale: 3:1

Drawn: K. van Puffelen

Checked: S. Saeys

Rivet BCP 10038 - 87011