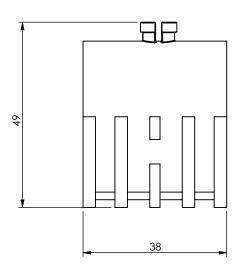

| Date: 05-12-2020    | Revision no.: 001    | Scale: 1:1             |
|---------------------|----------------------|------------------------|
| Color/finish: Black | Weight: 0.007kg      | Drawn: K. van Puffelen |
| Material: PVC       | Comment: units in mm | Checked: S. Saeys      |