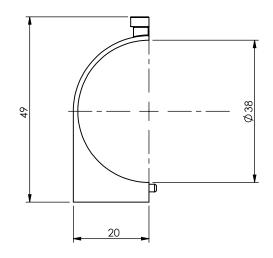

| Date: 05-12-2020    | Revision no.: 001    | Scale: 1:1             |
|---------------------|----------------------|------------------------|
| Color/finish: Black | Weight: 0.007kg      | Drawn: K. van Puffelen |
| Material: PVC       | Comment: units in mm | Checked: S. Saeys      |