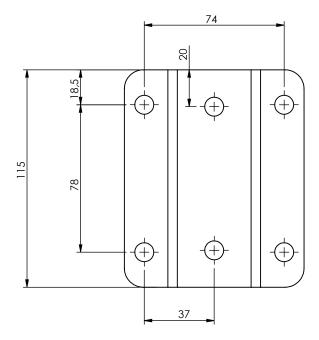

| Date: 04-12-2020                 | Revision no.: 001    | Scale: 1:2             |
|----------------------------------|----------------------|------------------------|
| Color/finish: Hot dip galvanized | Weight: 0.43kg       | Drawn: K. van Puffelen |
| Material: Blank steel            | Comment: units in mm | Checked: S. Saeys      |