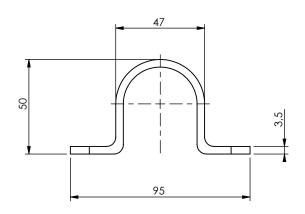

| Date: 04-12-2020                 | Revision no.: 001    | Scale: 1:2             |
|----------------------------------|----------------------|------------------------|
| Color/finish: Hot dip galvanized | Weight: 0.43kg       | Drawn: K. van Puffelen |
| Material: Blank steel            | Comment: units in mm | Checked: S. Saeys      |