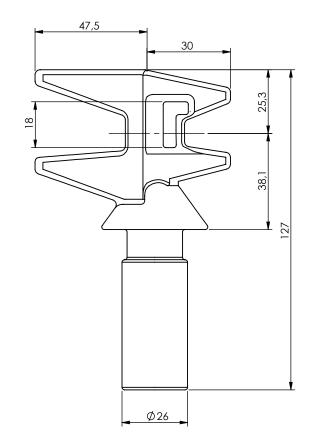

| Date: 04-12-2020                 | Revision no.: 001    | ( | Scale: 1:1.5           |
|----------------------------------|----------------------|---|------------------------|
| Color/finish: Hot dip galvanized | Weight: 0.62kg       |   | Drawn: K. van Puffelen |
| Material: Blank steel            | Comment: units in mm |   | Checked: S. Saeys      |

## ICE BREAKER CAM 87004/7 LH

**A4** 

Drawingno.:

0707070093

© Van Doorn Container Parts BV. All parts contained in this document is protected by the intellectual works of van Doorn container parts BV. Any form of copying, manufacturing or distribution towards third parties is strictly forbidden without the written permission of Van Doorn Container Parts BV. All care has been taken to prevent incorrectness, however Van Doorn Container Parts BV cannot be held responsible for incompleteness resulting from information contained by this document. All rights are reserved by Van Doorn Container Parts BV.