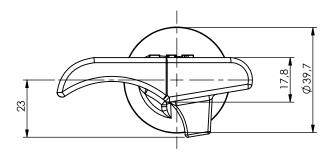

| Date: 04-12-2020                 | Revision no.: 001    | ( | Scale: 1:1.5           |
|----------------------------------|----------------------|---|------------------------|
| Color/finish: Hot dip galvanized | Weight: 0.62kg       |   | Drawn: K. van Puffelen |
| Material: Blank steel            | Comment: units in mm |   | Checked: S. Saeys      |

## ICE BREAKER CAM 87004/7 LH

**A4** 

Drawingno.:

0707070093

© Van Doorn Container Parts BV. All parts contained in this document is protected by the intellectual works of van Doorn container parts BV. Any form of copying, manufacturing or distribution towards third parties is strictly forbidden without the written permission of Van Doorn Container Parts BV. All care has been taken to prevent incorrectness, however Van Doorn Container Parts BV cannot be held responsible for incompleteness resulting from information contained by this document. All rights are reserved by Van Doorn Container Parts BV.