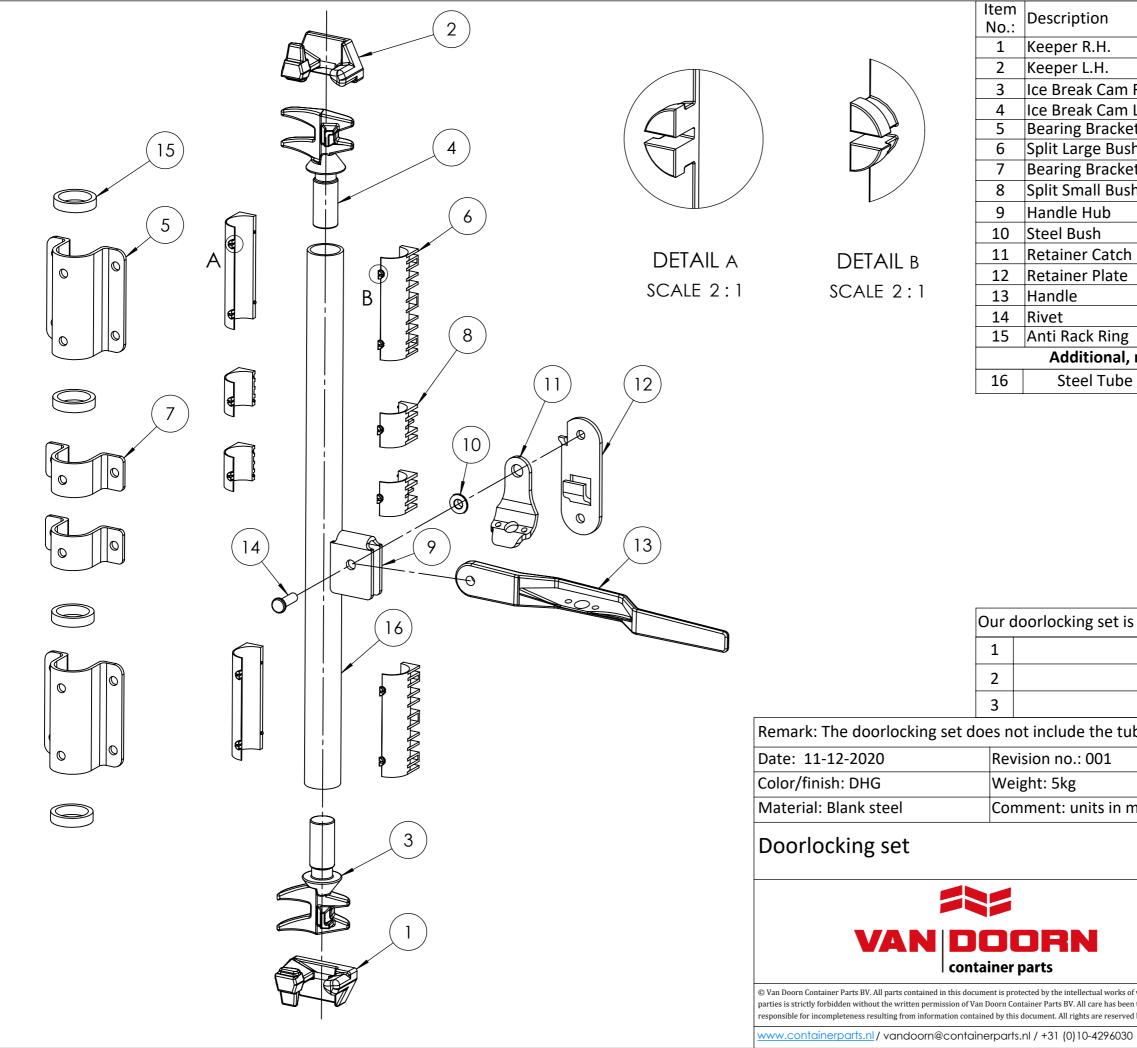

|                                              |                      | 1                                                                          | 1        |
|----------------------------------------------|----------------------|----------------------------------------------------------------------------|----------|
|                                              |                      | Article nr.:                                                               | Qty/Set: |
|                                              |                      | 0707080011                                                                 | 1        |
|                                              |                      | 0707080010                                                                 | 1        |
| n R.H.                                       |                      | 0707070092                                                                 | 1        |
| n L.H.                                       |                      | 0707070093                                                                 | 1        |
| et Outer Large                               |                      | 0707070314                                                                 | 2        |
| sh                                           |                      | 0707070315                                                                 | 4        |
| et Outer Small                               |                      | 0707070304                                                                 | 2        |
| sh                                           |                      | 0707070325                                                                 | 4        |
|                                              |                      | 0707070501                                                                 | 1        |
|                                              |                      | 0707070503                                                                 | 1        |
| h                                            |                      | 0707070504                                                                 | 1        |
| 1                                            |                      | 0707070505                                                                 | 1        |
|                                              |                      | 0707070506                                                                 | 1        |
|                                              |                      | 0707070502                                                                 | 1        |
| 5                                            |                      | 0707070605                                                                 | 4        |
|                                              |                      | plete set at orde                                                          |          |
| e galvanized 1'according to requested length |                      |                                                                            |          |
|                                              |                      |                                                                            |          |
| is compatil                                  | ole with:            |                                                                            |          |
| -                                            | ejin BO/SJ-:         | 13BF                                                                       |          |
| Bl                                           | oxwich BE2           | 2566                                                                       |          |
|                                              | CIMC D23-2           | xx                                                                         |          |
| ube!                                         |                      |                                                                            |          |
|                                              | $\frown$ $\neg$      | Scale: 1:4                                                                 |          |
|                                              | $(\oplus)$           | Drawn: K. van Pu                                                           | uffelen  |
| mm                                           | $\downarrow$ $\neg$  | Checked: S. Saey                                                           | /S       |
|                                              |                      |                                                                            |          |
|                                              |                      |                                                                            |          |
|                                              |                      | Drawingno.:                                                                |          |
|                                              | A 0                  | _                                                                          |          |
|                                              | A3                   | 070707001                                                                  | 1        |
| - form D                                     |                      | former for the second                                                      |          |
|                                              | correctness, however | f copying, manufacturing or distribu<br>Van Doorn Container Parts BV canno |          |
| 30                                           |                      |                                                                            |          |