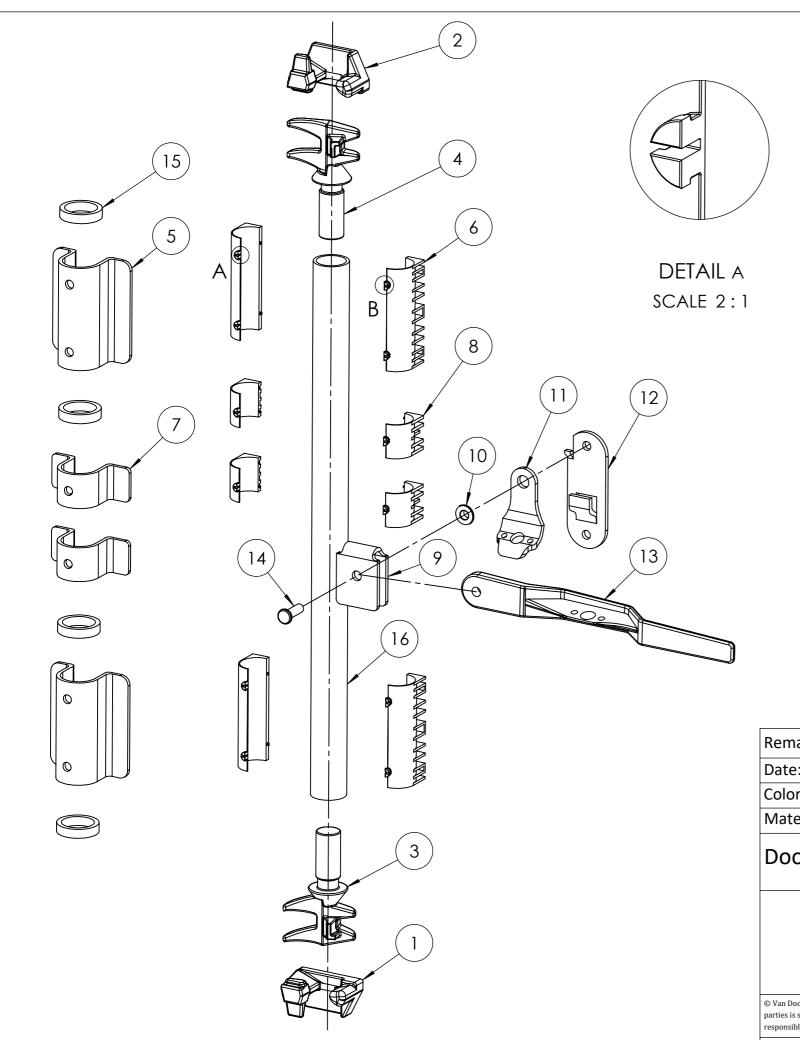

DETAIL B SCALE 2:1

| Item<br>No.:                                      | Description                                              | Article nr.: | Qty/Set: |
|---------------------------------------------------|----------------------------------------------------------|--------------|----------|
| 1                                                 | Keeper R.H.                                              | 0707080011   | 1        |
| 2                                                 | Keeper L.H.                                              | 0707080010   | 1        |
| 3                                                 | Ice Break Cam R.H.                                       | 0707070092   | 1        |
| 4                                                 | Ice Break Cam L.H.                                       | 0707070093   | 1        |
| 5                                                 | Bearing Bracket Outer Large                              | 0707080101   | 2        |
| 6                                                 | Split Large Bush                                         | 0707070315   | 4        |
| 7                                                 | Bearing Bracket Outer Small                              | 0707070301   | 2        |
| 8                                                 | Split Small Bush                                         | 0707070325   | 4        |
| 9                                                 | Handle Hub                                               | 0707070501   | 1        |
| 10                                                | Steel Bush                                               | 0707070503   | 1        |
| 11                                                | Retainer Catch                                           | 0707070504   | 1        |
| 12                                                | Retainer Plate                                           | 0707070505   | 1        |
| 13                                                | Handle                                                   | 0707070506   | 1        |
| 14                                                | Rivet                                                    | 0707070502   | 1        |
| 15                                                | Anti Rack Ring                                           | 0707070605   | 4        |
| Additional, not included in complete set at order |                                                          |              |          |
| 16                                                | 16 Steel Tube galvanized 1'according to requested length |              |          |