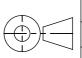

DETAIL B SCALE 2:1

| Item<br>No.:                                      | Description                                              | Article nr.: | Qty/Set: |
|---------------------------------------------------|----------------------------------------------------------|--------------|----------|
| 1                                                 | Keeper R.H.                                              | 0707080011   | 1        |
| 2                                                 | Keeper L.H.                                              | 0707080010   | 1        |
| 3                                                 | Ice Break Cam R.H.                                       | 0707070092   | 1        |
| 4                                                 | Ice Break Cam L.H.                                       | 0707070093   | 1        |
| 5                                                 | Bearing Bracket Outer Large                              | 0707080101   | 2        |
| 6                                                 | Split Large Bush                                         | 0707070315   | 4        |
| 7                                                 | Bearing Bracket Outer Small                              | 0707070301   | 2        |
| 8                                                 | Split Small Bush                                         | 0707070325   | 4        |
| 9                                                 | Handle Hub                                               | 0707070501   | 1        |
| 10                                                | Steel Bush                                               | 0707070503   | 1        |
| 11                                                | Retainer Catch                                           | 0707070504   | 1        |
| 12                                                | Retainer Plate                                           | 0707070505   | 1        |
| 13                                                | Handle                                                   | 0707070506   | 1        |
| 14                                                | Rivet                                                    | 0707070502   | 1        |
| 15                                                | Anti Rack Ring                                           | 0707070605   | 4        |
| Additional, not included in complete set at order |                                                          |              |          |
| 16                                                | 16 Steel Tube galvanized 1'according to requested length |              |          |

| Our doorlocking set is compatible with: |                   |                 |  |
|-----------------------------------------|-------------------|-----------------|--|
| 1                                       | Saejin WO/SJ-13BF |                 |  |
| 2                                       | 2                 | Bloxwich BE2566 |  |
| [ ]                                     | 3                 | CIMC D23-XX     |  |

Remark: The doorlocking set does not include the tube!

Date: 11-10-2021 Revision no.: 001
Color/finish: Hot Dip Galvanised Weight: 5kg
Material: Blank steel Comment: units in mm

Scale: 1:4

Drawn: K. van Puffelen